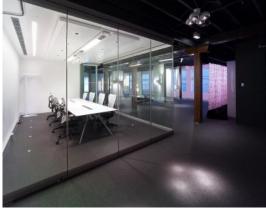

This space boasts top floor position and includes 4 large portioned office suites and board room, with modern kitchen and bathroom facilities.

North Facing with an abundance of natural light, each office suite includes skyline and city views.