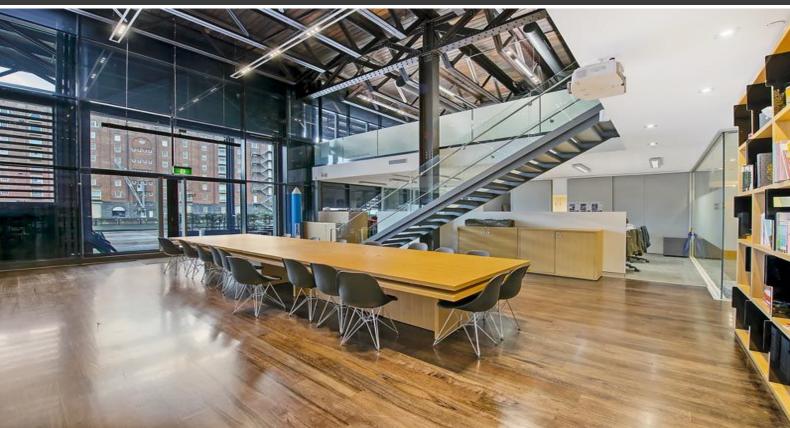

## **CREATIVE OFFICE WITH WATERFRONT VIEWS**

Acclaimed the World's best office space, this is Jones Bay Wharf creative precinct!

- \* 601m2 over 2 open plan levels + 100m2 outdoor area
- \* Sunny east facing aspect with spectacular harbour & city views
- \* Setup for 60+ staff with 3 boardrooms, reception and breakouts
- \* Right on the waterfront ideal for entertaining or staff meetings
- \* Amenities includes 4 toilets, 2 kitchenettes and shower facilities
- \* Secure client and staff parking directly opposite Pirrama Rd entrance.
- \* Public transport options include bus, light rail and ferry