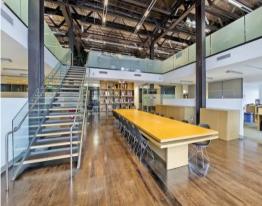

## **CREATIVE OFFICE WITH WATERFRONT VIEWS**

Acclaimed the World's best office space, this is Jones Bay Wharf creative precinct!

- \* 601m2 over 2 open plan levels + 100m2 outdoor area
- \* Sunny east facing aspect with spectacular harbour & city views
- \* Setup for 60+ staff with 3 boardrooms, reception and breakouts
- \* Right on the waterfront ideal for entertaining or staff meetings
- \* Amenities includes 4 toilets, 2 kitchenettes and shower facilities
- \* Secure client and staff parking directly opposite Pirrama Rd entrance.
- \* Public transport options include bus, light rail and ferry