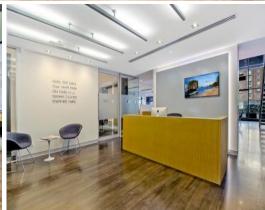

## **CREATIVE OFFICE WITH WATERFRONT VIEWS**

Acclaimed the World's best office space, this is Jones Bay Wharf creative precinct!

- \* 601m2 over 2 open plan levels + 100m2 outdoor area
- \* Sunny east facing aspect with spectacular harbour & city views
- \* Setup for 60+ staff with 3 boardrooms, reception and breakouts
- \* Right on the waterfront ideal for entertaining or staff meetings
- \* Amenities includes 4 toilets, 2 kitchenettes and shower facilities
- \* Secure client and staff parking directly opposite Pirrama Rd entrance.
- \* Public transport options include bus, light rail and ferry