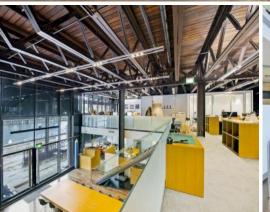

## **CREATIVE OFFICE WITH WATERFRONT VIEWS**

Acclaimed the World's best office space, this is Jones Bay Wharf creative precinct!

- \* 601m2 over 2 open plan levels + 100m2 outdoor area
- \* Sunny east facing aspect with spectacular harbour & city views
- \* Setup for 60+ staff with 3 boardrooms, reception and breakouts
- \* Right on the waterfront ideal for entertaining or staff meetings
- \* Amenities includes 4 toilets, 2 kitchenettes and shower facilities
- \* Secure client and staff parking directly opposite Pirrama Rd entrance.
- \* Public transport options include bus, light rail and ferry