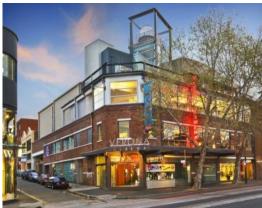

## **IDEAL RETAIL/CREATIVE OFFICE SPACE IN PADDINGTON - AVAILABLE NOW!**

Paddington - Verona Cinema Complex

High traffic high visibility retail, Dynamic space with a broad window frontage to Oxford St. This interestingly shaped space surrounds the main entry and stairs to the Cinema and also enjoys good window frontage to Verona Street. The unusual nature of its shape captures the best element of exposure and for the right tenancy could prove quite an interesting business asset.