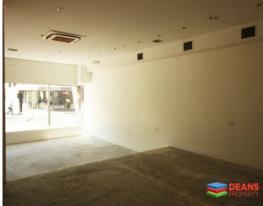

## **IDEAL RETAIL/CREATIVE OFFICE SPACE IN PADDINGTON - AVAILABLE NOW!**

Paddington - Verona Cinema Complex

High traffic high visibility retail, Dynamic space with a broad window frontage to Oxford St. This interestingly shaped space surrounds the main entry and stairs to the Cinema and also enjoys good window frontage to Verona Street. The unusual nature of its shape captures the best element of exposure and for the right tenancy could prove quite an interesting business asset.

## Features:

- Window frontage to Oxford Street.
- Up to 4 car spaces available at extra cost!
- Long term lease options are available
- Available Now!

For any further questions or if you wish to arrange an inspection please feel free to contact Deans Property today!