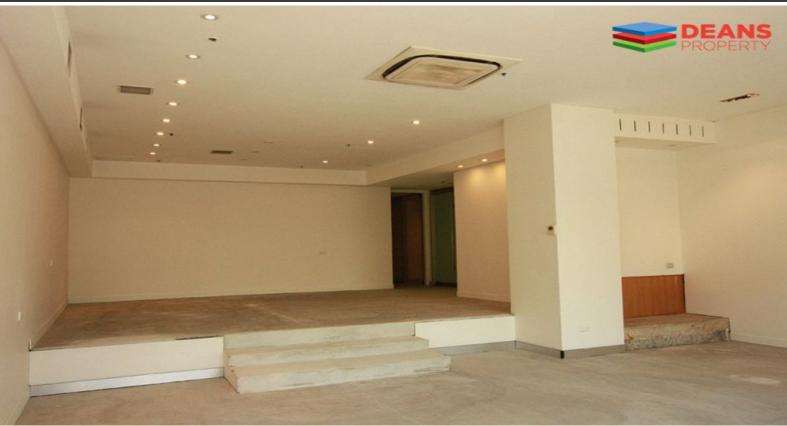

## **IDEAL RETAIL/CREATIVE OFFICE SPACE IN PADDINGTON - AVAILABLE NOW!**

Paddington - Verona Cinema Complex

High traffic high visibility retail, Dynamic space with a broad window frontage to Oxford St. This interestingly shaped space surrounds the main entry and stairs to the Cinema and also enjoys good window frontage to Verona Street. The unusual nature of its shape captures the best element of exposure and for the right tenancy could prove quite an interesting business asset.

## Features:

- Window frontage to Oxford Street.
- Up to 4 car spaces available at extra cost!
- Long term lease options are available
- Available Now!

For any further questions or if you wish to arrange an inspection please feel free to contact Deans Property today!