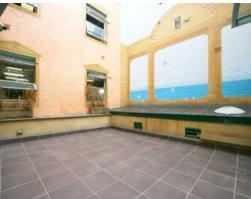

## **CREATIVE SPACE FOR LEASE IN QUEEN STREET!**

The 3 level building can be accessed from the ground floor via the roller door or a separate staircase that goes directly to the 1st floor office. There is a large external courtyard on the 1st floors. All floors are concrete.

Features of this newly refurbished building is the excellent natural light, a large sunny outdoor courtyard on the 1st floor perfect that staff lunch or alfresco meetings, air conditioning through out, kitchenette and toilet on ground and 1st floor and there is a security alarm and other good security measures.