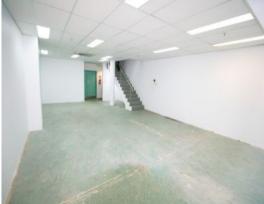

## **CREATIVE SPACE FOR LEASE IN QUEEN STREET!**

The 3 level building can be accessed from the ground floor via the roller door or a separate staircase that goes directly to the 1st floor office. There is a large external courtyard on the 1st floors. All floors are concrete.

Features of this newly refurbished building is the excellent natural light, a large sunny outdoor courtyard on the 1st floor perfect that staff lunch or alfresco meetings, air conditioning through out, kitchenette and toilet on ground and 1st floor and there is a security alarm and other good security measures.