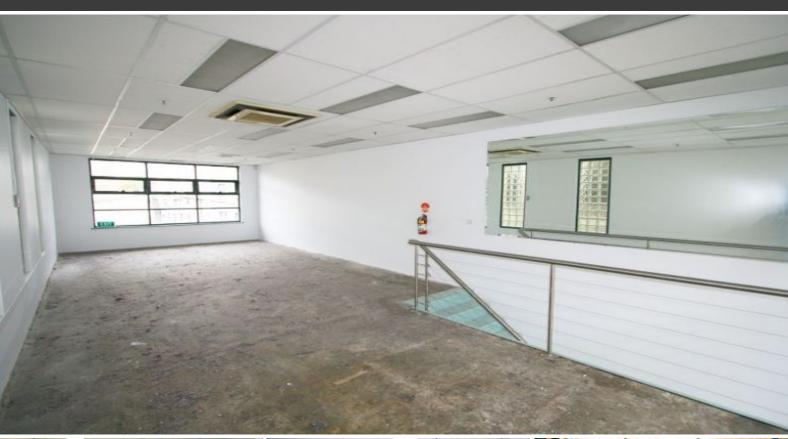

## **CREATIVE SPACE FOR LEASE IN QUEEN STREET!**

The 3 level building can be accessed from the ground floor via the roller door or a separate staircase that goes directly to the 1st floor office. There is a large external courtyard on the 1st floors. All floors are concrete.

Features of this newly refurbished building is the excellent natural light, a large sunny outdoor courtyard on the 1st floor perfect that staff lunch or alfresco meetings, air conditioning through out, kitchenette and toilet on ground and 1st floor and there is a security alarm and other good security measures.