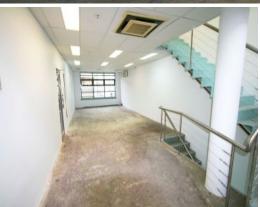

## **CREATIVE SPACE FOR LEASE IN QUEEN STREET!**

The 3 level building can be accessed from the ground floor via the roller door or a separate staircase that goes directly to the 1st floor office. There is a large external courtyard on the 1st floors. All floors are concrete.

Looking for your own building?

Located in one of Chippendale's most sort after streets is the fantastic whole building opportunity. The building can be accessed from the ground floor via the roller door or a separate staircase that goes directly to the 1st floor office.