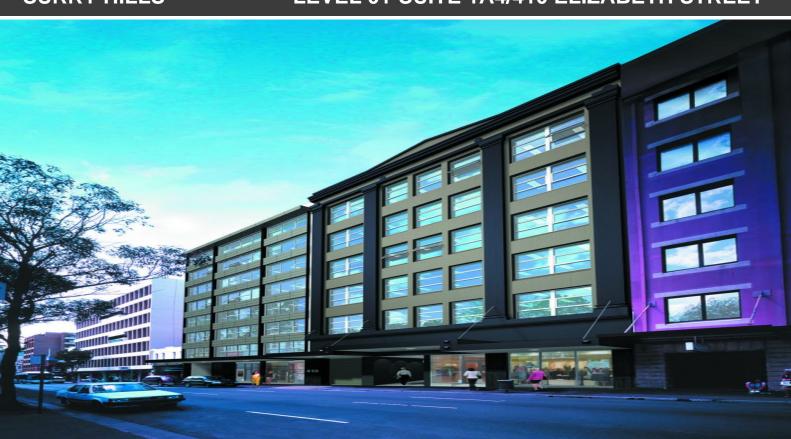

## AFFORDABLE OFFICE SUITE IN SURRY HILLS - INSPECT TODAY!

410 Elizabeth Street is a fully refurbished office building located within 300 meters of Central Station,

- Open plan office
- 102 Sqm office suite
- Ducted air-conditioning
- Excellent Surry Hills position
- 7 boardrooms located in building
- Access to variety of on-site facilities such as boardrooms, kitchenette, bathrooms & showers
- Loading dock
- Full time on site building manager
- Available 20th June 2017