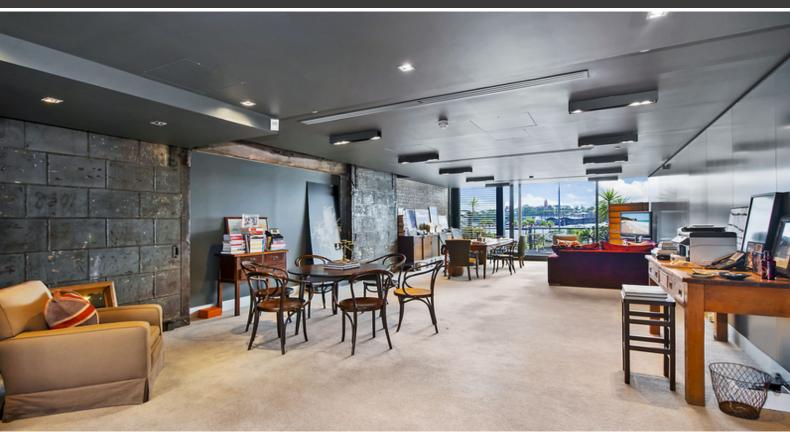

## STUNNING WATERFRONT OFFICE SPACE! READY TO MOVE IN!

First time offered for lease, open plan office with spectacular skyline views. Located along the upper deck within the prestigious Jones Bay Wharf, this creative space is light filled with its own executive outdoor terrace for meetings with a difference!

## This suite features:

- Kitchenette
- Amenities /Shower
- 1 car space at \$6,000pa plus GST plus Government Levy
- Open plan
- Spectacular views
- Close to transport
- Within walking distance to Casino, Darling Harbour and within the main hub of Pyrmont
- Furniture can be included at extra cost