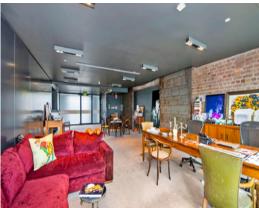

## STUNNING WATERFRONT OFFICE SPACE! READY TO MOVE IN!

First time offered for lease, open plan office with spectacular skyline views. Located along the upper deck within the prestigious Jones Bay Wharf, this creative space is light filled with its own executive outdoor terrace for meetings with a difference!

## This suite features:

- Kitchenette
- Amenities /Shower
- 1 car space at \$6,000pa plus GST plus Government Levy
- Open plan
- Spectacular views
- Close to transport
- Within walking distance to Casino, Darling Harbour and within the main hub of Pyrmont
- Furniture can be included at extra cost