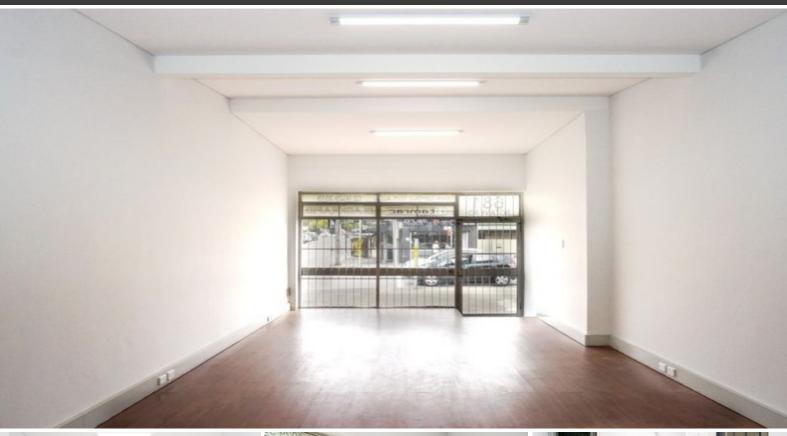

## **AFFORDABLE SPACE IN ROSEBERY - GREAT POSITION & VISIBILITY!**

Recently refurbished retail/office space in a great position with high visibility and exposure to Botany Road, which would suit many uses.

Offering 2 rooms, the main approximately 40m2 fronting Botany Road, the second approximately 9m2 at the rear of the building.

An ideal location surrounded by established businesses and only 2 doors away from the Commonwealth Bank, across the road from the TAB and Crust Pizza and highly visible to road traffic.