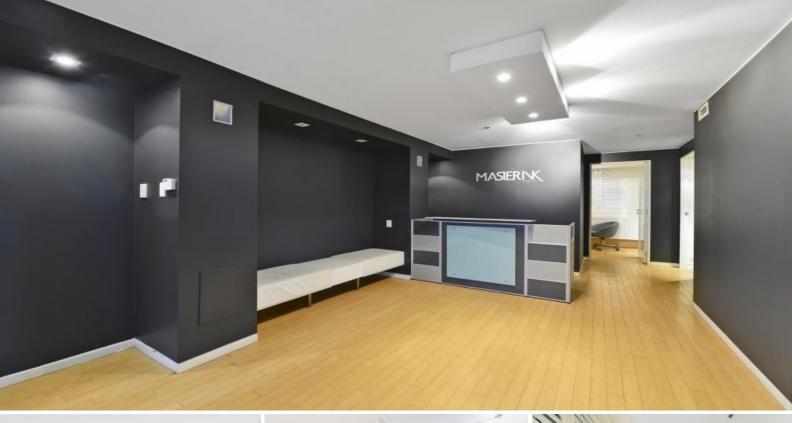

## ULTRA MODERN FITOUT IN A HISTORIC LANDMARK BUILDING!

The suite is 117sqm of the nicest fit out in Wattle Street. Well presented, light and bright suite with individual, partitioned offices surrounding a community work area. An affordable price for this stunning city fringe office.

Features include:

- Incredibly modern fit-out including kitchenette
- Ducted air-conditioning
- Built-in under bench cupboard storage
- Timber window shutters
- Vinyl flooring
- Internal opaque glass doors and down lights throughout
- Secure car space
- Close proximity to the city