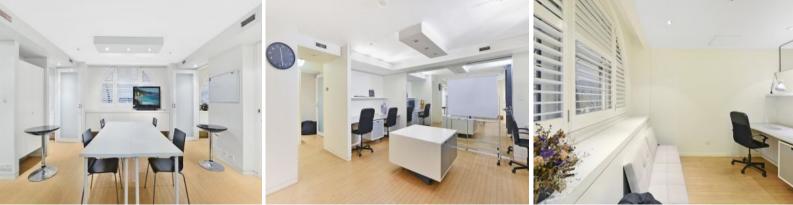

## ULTRA MODERN FITOUT IN A HISTORIC LANDMARK BUILDING!

The suite is 117sqm of the nicest fit out in Wattle Street. Well presented, light and bright suite with individual, partitioned offices surrounding a community work area. An affordable price for this stunning city fringe office.

Features include:

- Incredibly modern fit-out including kitchenette
- Ducted air-conditioning
- Built-in under bench cupboard storage
- Timber window shutters
- Vinyl flooring
- Internal opaque glass doors and down lights throughout
- Secure car space
- Close proximity to the city