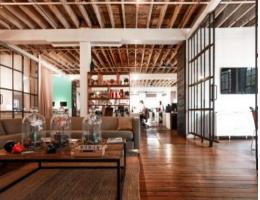

#### Features include:

- 410 sqm of open plan warehouse office space
- Warehouse features high ceilings, exposed beams, oversized windows  $% \frac{1}{2}\left( \frac{1}{2}\right) =0$
- 2 x meeting rooms
- Amenities private kitchen, lift access, air-conditioning
- Potential for fit out to stay by negotiation
- Surrounded by cafes, restaurants and bars, as well as major transport and bus networks
- Parking available
- Current usage is office, would also suit yoga studio, showroom, art gallery