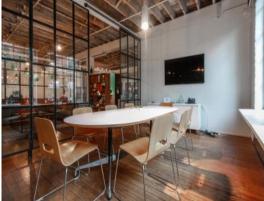

#### Features include:

- 410 sqm of open plan warehouse office space
- Warehouse features high ceilings, exposed beams, oversized windows  $% \frac{1}{2}\left( \frac{1}{2}\right) =0$
- 2 x meeting rooms
- Amenities private kitchen, lift access, air-conditioning
- Potential for fit out to stay by negotiation
- Surrounded by cafes, restaurants and bars, as well as major transport and bus networks
- Parking available
- Current usage is office, would also suit yoga studio, showroom, art gallery