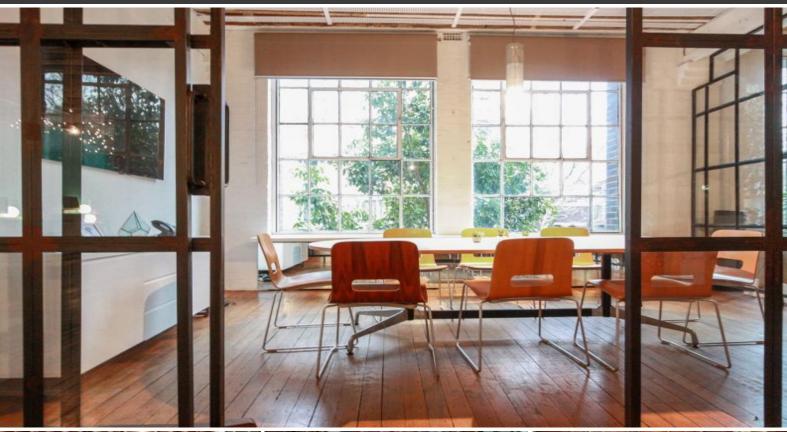

#### Features include:

- 410 sqm of open plan warehouse office space
- Warehouse features high ceilings, exposed beams, oversized windows  $% \frac{1}{2}\left( \frac{1}{2}\right) =0$
- 2 x meeting rooms
- Amenities private kitchen, lift access, air-conditioning
- Potential for fit out to stay by negotiation
- Surrounded by cafes, restaurants and bars, as well as major transport and bus networks
- Parking available
- Current usage is office, would also suit yoga studio, showroom, art gallery