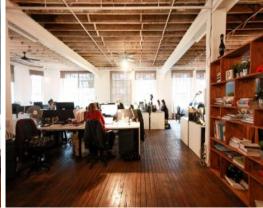

#### Features include:

- 410 sqm of open plan warehouse office space
- Warehouse features high ceilings, exposed beams, oversized windows  $% \frac{1}{2}\left( \frac{1}{2}\right) =0$
- 2 x meeting rooms
- Amenities private kitchen, lift access, air-conditioning
- Potential for fit out to stay by negotiation
- Surrounded by cafes, restaurants and bars, as well as major transport and bus networks
- Parking available
- Current usage is office, would also suit yoga studio, showroom, art gallery