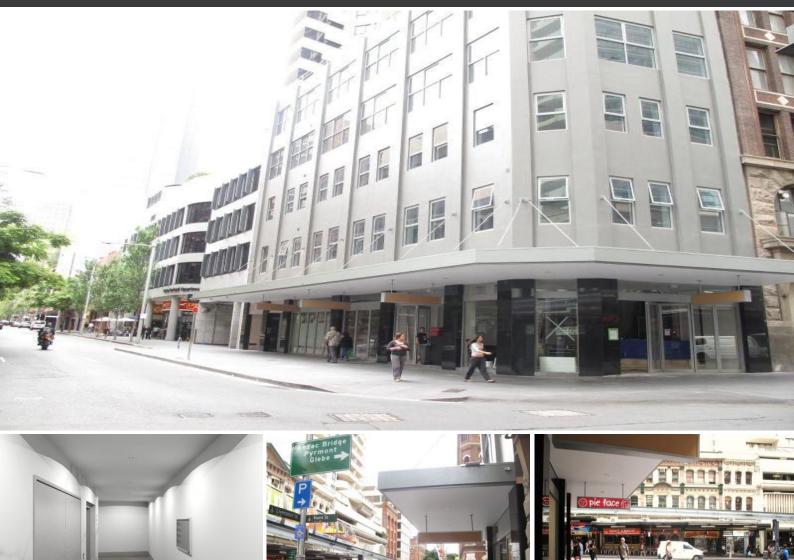

## SYDNEY

## LEVEL 01/86 LIVERPOOL STREET

## SPACIOUS OPEN PLAN OFFICE SPACE !

Sydney CBD Office space now available.

Features include:

- Brand New Office Space Ready to move into
- Owner will give great incentive for immediate occupation
- Whole Floor
- Easy access to Law Courts Darling Harbour Chinatown
- Newly constructed building, fully self contained (showers, toilets, kitchen) corner location, abundant natural light, A/C, security intercom, beautifully presented

Available now!

For any further questions or if you wish to arrange an inspection please feel free to contact Deans Property today!

**Price** \$93,620 pa