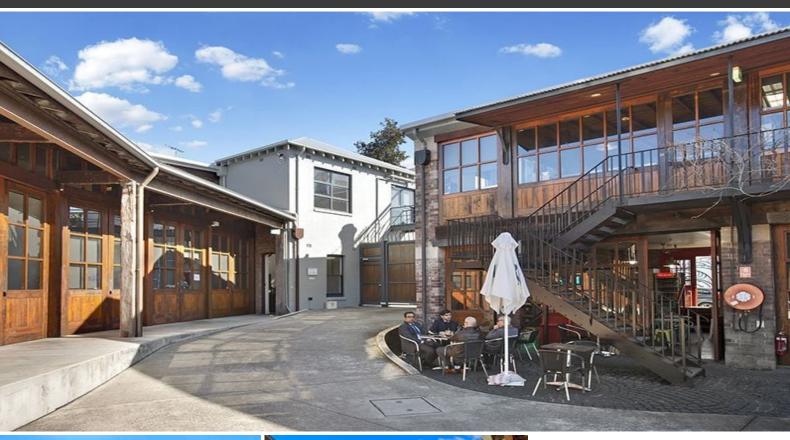

## **UNIQUE OFFICE SPACE WITH PARKING!**

Be impressed with this designer strata suite in a creative centre which offers a phenomenal atmosphere for a creative business wanting tranquillity. Well presented & maintained throughout, great after hours security & cafe in the block.

## Features include:

- Wonderfully presented heritage warehouse style space
- 1 Car Space
- Air conditioning
- Opening windows double door access
- Ground floor disabled access possible
- High vaulted ceilings
- Own kitchen
- Windows all around
- Access 24/7, after hours full security for the building
- Shared bathroom amenities
- Cafe in the complex