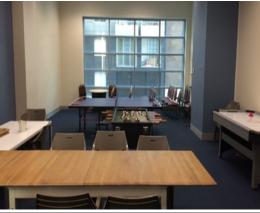

Features of suite 104 include:

- East facing suite
- Views over Sussex Street
- 4 car spaces available at \$6,735.96 per space per annum
- Existing Kitchenette
- Floor to ceiling glass windows
- Shower facilities

## **Property Details**

Commercial Property Type Offices 98.5m2

Jackson Deans-Harvey P: 0449 877 100

M: 0449 877 100

E: jackson@deansproperty.com.au