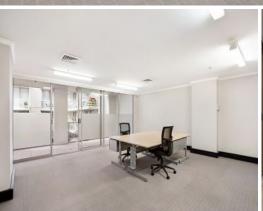

## Features include:

- Great office space Open plan with balcony
- Floor to ceiling huge windows with natural light
- Air conditioning and kitchenette
- On-site gym and swimming pool plus excellent proximity to public transport
- Parking available on site
- Public parking Station is just next door

## **Property Details**

Type Commercial Property Type Offices Area 78m2

Jackson Deans-Harvey P: 0449 877 100

M: 0449 877 100

E: jackson@deansproperty.com.au