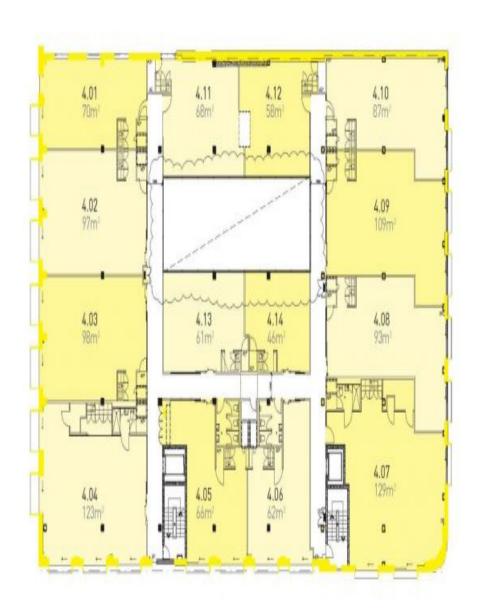

This 61 sqm creative suite features:

- High ceilings
- Great natural light
- Polished concrete floors
- Toilets and showers in the unit
- Full kitchenette
- Storage
- NO car parking on site
- Great space for a showroom or a creative office user

## **Property Details**

Type Commercial Property Type Offices Area 61m2

Jackson Deans-Harvey P: 0449 877 100

M: 0449 877 100

E: jackson@deansproperty.com.au

## DUNNING AVENUE

1 Not to scale 2 Areas quoted do not include balconies

Plans shown are only indicative of layout. Dimensions are approximate

Fourth Floor