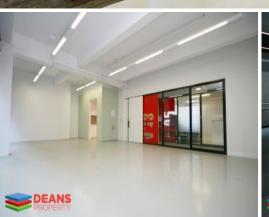

This 61 sqm creative suite features:

- High ceilings
- Great natural light
- Polished concrete floors
- Toilets and showers in the unit
- Full kitchenette
- Storage
- NO car parking on site
- Great space for a showroom or a creative office user