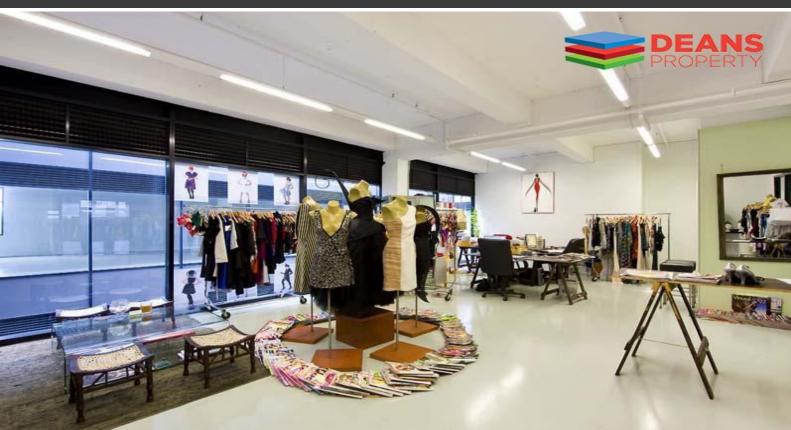

This 61 sqm creative suite features:

- High ceilings
- Great natural light
- Polished concrete floors
- Toilets and showers in the unit
- Full kitchenette
- Storage
- NO car parking on site
- Great space for a showroom or a creative office user