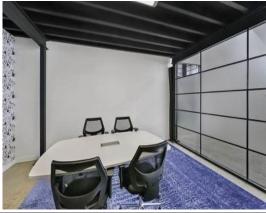

Features of the property include:

- Fully fitted open plan workspaces with existing workstations
- 7 metre high ceilings from recent warehouse conversion
- Fibre optic internet cabling
- Multiple boardrooms
- Kitchenette
- Roller/Glass door secure entry
- Male, Female & disabled toilets
- 3 car spaces