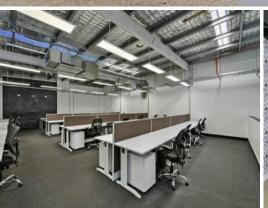

Features of the property include:

- Fully fitted open plan workspaces with existing workstations
- 7 metre high ceilings from recent warehouse conversion
- Fibre optic internet cabling
- Multiple boardrooms
- Kitchenette
- Roller/Glass door secure entry
- Male, Female & disabled toilets
- 3 car spaces