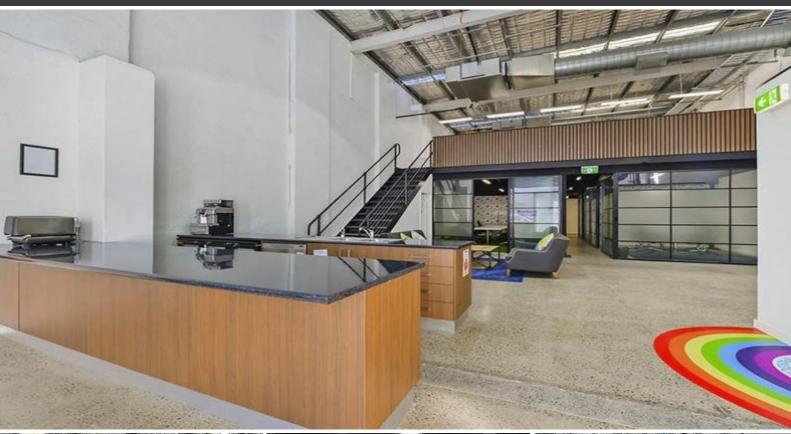

## **GROUND FLOOR CREATIVE OFFICE SPACE - INSPECT TODAY!**

Deans Property are proud to present this amazing 3 storey commercial office building. Located within walking distance to Central Station, Central Park, Broadway Shopping Centre. this creative warehouse conversion located in the sort after suburb of Chippendale.

Features of the property include:

- Fully fitted open plan workspaces with existing workstations
- 7 metre high ceilings from recent warehouse conversion
- Fibre optic internet cabling
- Multiple boardrooms
- Kitchenette
- Roller/Glass door secure entry
- Male, Female & disabled toilets
- 3 car spaces