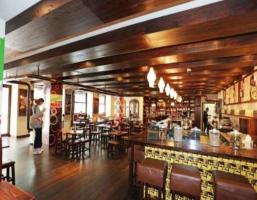

## RESTAURANT, CAFE OR BAR OPPORTUNITY WITH FULLY FITTED KITCHEN!!

This fully fitted kitchen with alfresco dinning is perfect for any business wanting to establish themselves in the competitive Sydney food market.

## Features Include:

- Outside alfresco dinning
- Retail ground floor
- 12.5 meter frontage
- Fully fitted kitchen

This property will not last long, organise an inspection today!