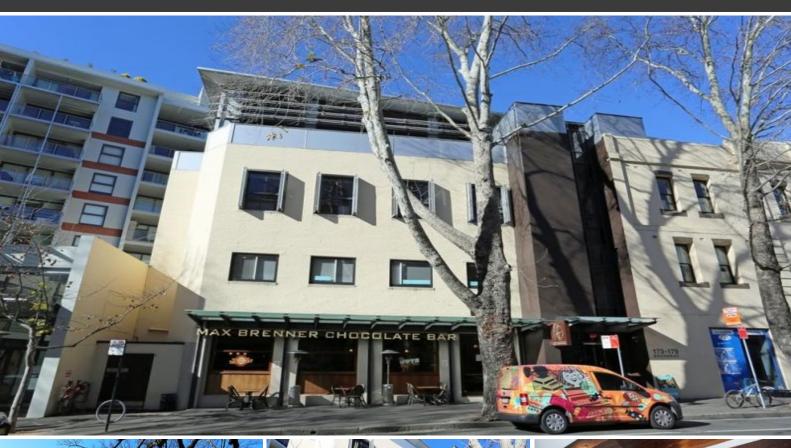

## RESTAURANT, CAFE OR BAR OPPORTUNITY WITH FULLY FITTED KITCHEN!!

This fully fitted kitchen with alfresco dinning is perfect for any business wanting to establish themselves in the competitive Sydney food market.

The property is located on the vibrant Broadway, only minutes from Central Station, UTS, Broadway Shopping Centre, Central Park and high density living and commercial offices.

## Features Include:

- Outside alfresco dinning
- Retail ground floor
- 12.5 meter frontage
- Fully fitted kitchen

This property will not last long, organise an inspection today!