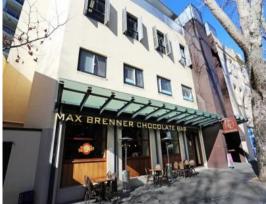

## RESTAURANT, CAFE OR BAR OPPORTUNITY WITH FULLY FITTED KITCHEN!!

This fully fitted kitchen with alfresco dinning is perfect for any business wanting to establish themselves in the competitive Sydney food market.

## Features Include:

- Outside alfresco dinning
- Retail ground floor
- 12.5 meter frontage
- Fully fitted kitchen

This property will not last long, organise an inspection today!