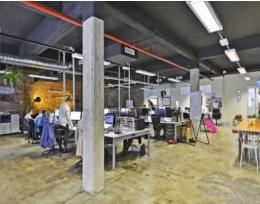

## CREATIVE COMMERCIAL OFFICE IN THE HEART OF CHIPPENDALE!

Stunning commercial offices of the highest standard to create an inspirational creative environment, incorporating original warehouse features seamlessly combined with all the requirements of modern day commercial space.

## Features include:

- Air conditioning with exposed ducting
- Soaring ceilings with a clearance of 3 to 5 metres
- Polished concrete floors
- Feature walls of original exposed brick
- Great natural light
- Amenities including kitchen in the suite
- Lift access + security building
- Energy efficient lighting
- Car parking available on site at additional cost
- Secure bicycle parking (end of day trip facilities)
- Between 5-10 minute walk to Central Park and Central Railway Station