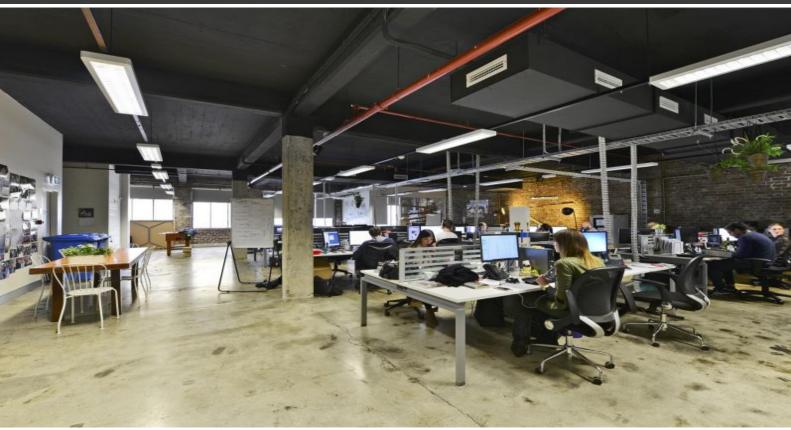

## CREATIVE COMMERCIAL OFFICE IN THE HEART OF CHIPPENDALE!

Stunning commercial offices of the highest standard to create an inspirational creative environment, incorporating original warehouse features seamlessly combined with all the requirements of modern day commercial space.

## Features include:

- Air conditioning with exposed ducting
- Soaring ceilings with a clearance of 3 to 5 metres
- Polished concrete floors
- Feature walls of original exposed brick
- Great natural light
- Amenities including kitchen in the suite
- Lift access + security building
- Energy efficient lighting
- Car parking available on site at additional cost
- Secure bicycle parking (end of day trip facilities)
- Between 5-10 minute walk to Central Park and Central Railway Station