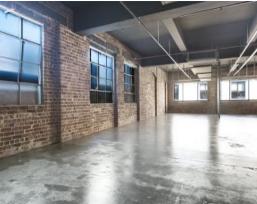

## CREATIVE COMMERCIAL OFFICE IN THE HEART OF CHIPPENDALE!

Stunning commercial offices of the highest standard to create an inspirational creative environment, incorporating original warehouse features seamlessly combined with all the requirements of modern day commercial space.

## Features include:

- Air conditioning with exposed ducting
- Soaring ceilings with a clearance of 3 to 5 metres
- Polished concrete floors
- Feature walls of original exposed brick
- Great natural light
- Amenities including kitchen in the suite
- Lift access + security building
- Energy efficient lighting
- Car parking available on site at additional cost
- Secure bicycle parking (end of day trip facilities)
- Between 5-10 minute walk to Central Park and Central Railway Station