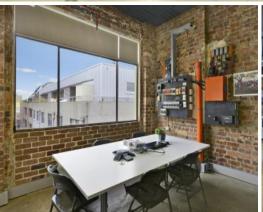

## CREATIVE COMMERCIAL OFFICE IN THE HEART OF CHIPPENDALE!

Stunning commercial offices of the highest standard to create an inspirational creative environment, incorporating original warehouse features seamlessly combined with all the requirements of modern day commercial space.

## Features include:

- Air conditioning with exposed ducting
- Soaring ceilings with a clearance of 3 to 5 metres
- Polished concrete floors
- Feature walls of original exposed brick
- Great natural light
- Amenities including kitchen in the suite
- Lift access + security building
- Energy efficient lighting
- Car parking available on site at additional cost
- Secure bicycle parking (end of day trip facilities)
- Between 5-10 minute walk to Central Park and Central Railway Station