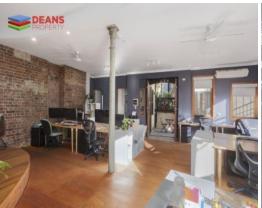

## **FUNKY PLUG AND PLAY IN CHIPPENDALE**

Refurbished to a high standard this interesting creative building would suit a variety of businesses. Located on the corner of Knox and Shepherd Streets, with easy public transport, a moments walk to UTS, Notre Dame and Sydney Universities, with cafes and bars at your doorstep.

This creative restored Victorian terrace features:

- Open plan offices
- Balcony
- Timber floors
- Shower and M/F amenities
- Full kitchen
- Air conditioning
- Optic fibre cabling available
- Security parking available nearby
- 1 and 2 hour free parking in surrounding streets readily available
- Within walking distance to Central Station and Broadway Shopping Centre