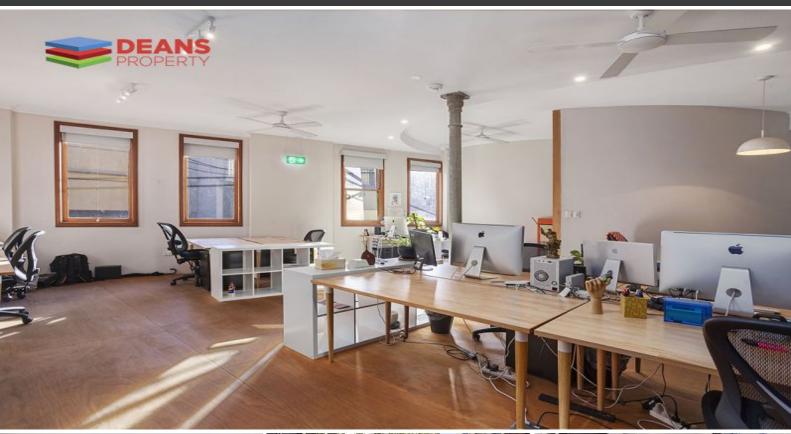

## **FUNKY PLUG AND PLAY IN CHIPPENDALE**

Refurbished to a high standard this interesting creative building would suit a variety of businesses. Located on the corner of Knox and Shepherd Streets, with easy public transport, a moments walk to UTS, Notre Dame and Sydney Universities, with cafes and bars at your doorstep.

This creative restored Victorian terrace features:

- Open plan offices
- Balcony
- Timber floors
- Shower and M/F amenities
- Full kitchen
- Air conditioning
- Optic fibre cabling available
- Security parking available nearby
- 1 and 2 hour free parking in surrounding streets readily available
- Within walking distance to Central Station and Broadway Shopping Centre