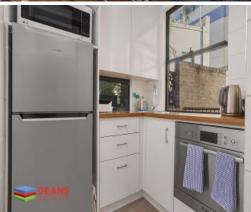

This creative restored Victorian terrace features:

- Open plan offices
- Balcony
- Timber floors
- Shower and M/F amenities
- Full kitchen
- Air conditioning
- Optic fibre cabling available
- Security parking available nearby
- 1 and 2 hour free parking in surrounding streets readily available
- Within walking distance to Central Station and Broadway Shopping Centre