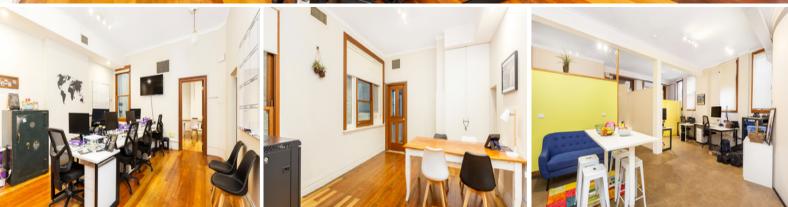

## **CREATIVE FUNKY OFFICE SPACE IN CHIPPENDALE!**

Refurbished to a high standard this interesting creative building would suit a variety of businesses. Located on the corner of Knox and Shepherd Streets, with easy public transport, a moments walk to UTS, Notre Dame and Sydney Universities, with cafes and bars at your doorstep.

This creative restored Victorian terrace features:

- Open plan offices
- Boardroom
- Leafy courtyard
- Timber and polished concrete floors
- Shower and M/F amenities
- Full kitchen
- Air conditioning
- Optic fibre cabling available
- Security parking available nearby
- 1 and 2 hour free parking in surrounding streets readily available
- Within walking distance to Central Station and Broadway Shopping Centre