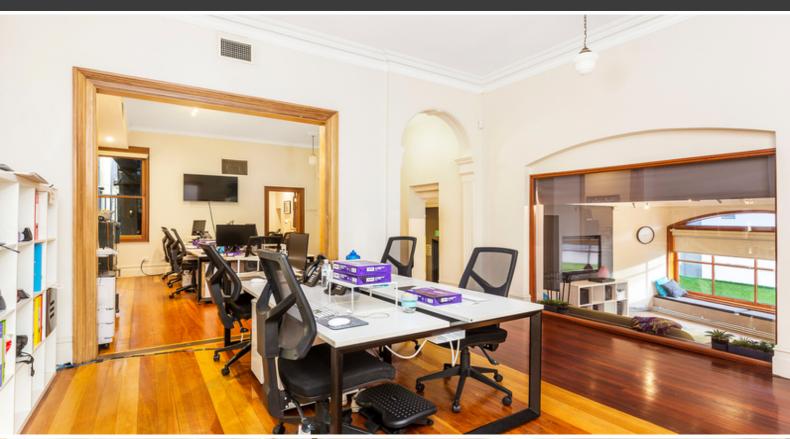

## **CREATIVE FUNKY OFFICE SPACE IN CHIPPENDALE!**

Refurbished to a high standard this interesting creative building would suit a variety of businesses. Located on the corner of Knox and Shepherd Streets, with easy public transport, a moments walk to UTS, Notre Dame and Sydney Universities, with cafes and bars at your doorstep.

This creative restored Victorian terrace features:

- Open plan offices
- Boardroom
- Leafy courtyard
- Timber and polished concrete floors
- Shower and M/F amenities
- Full kitchen
- Air conditioning
- Optic fibre cabling available
- Security parking available nearby
- 1 and 2 hour free parking in surrounding streets readily available
- Within walking distance to Central Station and Broadway Shopping Centre