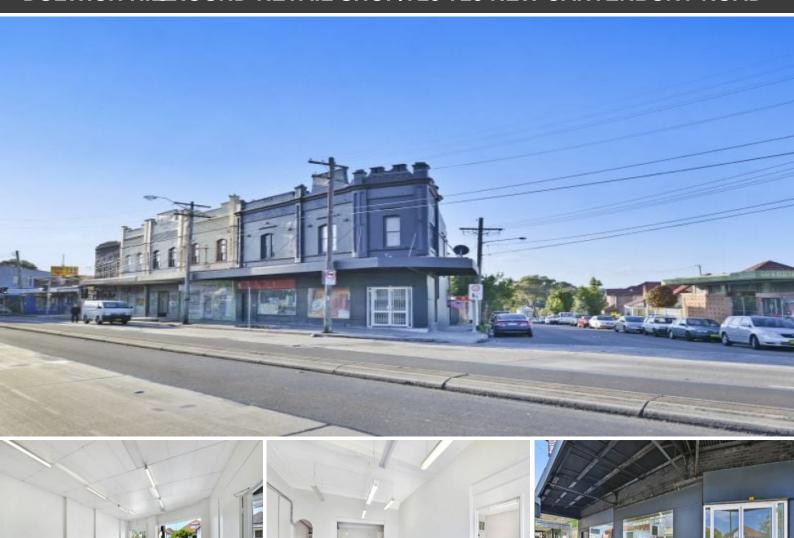

## **DULWICH HIGROUND-RETAIL SHOP/723-725 NEW CANTERBURY ROAD**

Charming character building with two retail shops or one large retail shop available for lease. Terrific corner location on New Canterbury Road in the highly sought after Inner West location of Dulwich Hill. Fantastic for professional services or retail with rear courtyard (STCA).

## Features Include:

- Short Term Pop Up Considered
- Character building with period features
- Excellent natural light
- Large glass window frontage
- High traffic exposure
- Brilliant corner location
- Convenient transport links
- Secure car parking on-site
- Available now