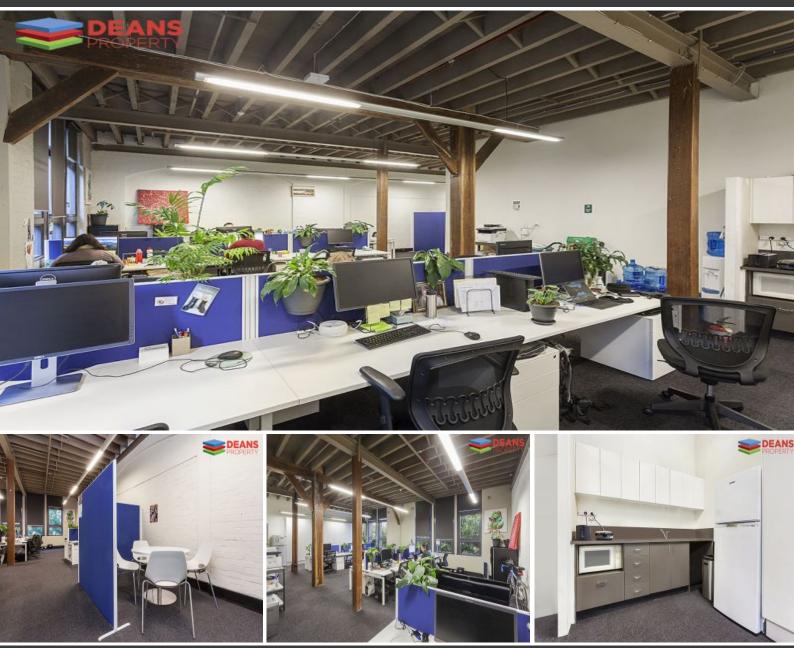

## FUNKY CREATIVE OPEN PLAN OFFICE IN ULTIMO !

This superb open plan creative warehouse office is located within walking distance to Broadway Shopping Centre, Central Park, Central Railway Station and public transport.

Features include:

- Full kitchen
- Windows open for ventilation
- High ceilings with exposed beams
- Excellent natural light
- Shared male/female toilets/showers in the building
- Secured building outside of hours
- High speed internet
- Street parking and visitors parking in basement
- Close proximity to universities and education centres
- Located in an IT, media and marketing hub