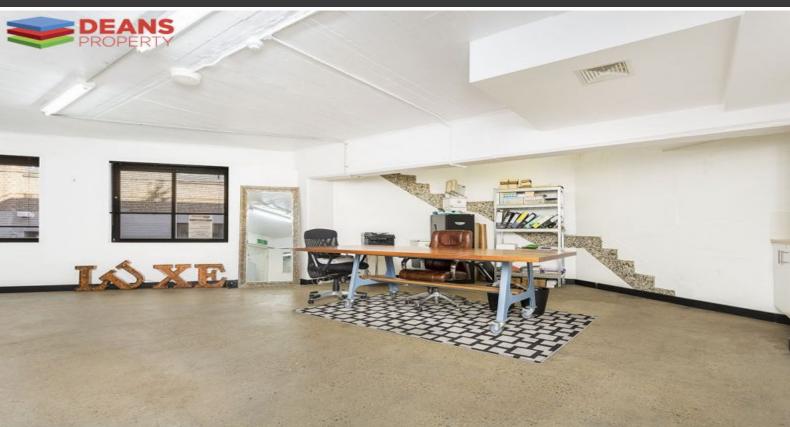

## **UNDER OFFER NO FURTHER INSPECTIONS!**

Deans Property is proud to present this Surry Hills office space. Creative Warehouse style creative LOCK UP office / studio. Adjoins Susie Q great food and coffee!

## Features include:

- Natural light & windows
- Polished concrete floors in raw warehouse style
- Short walk to Taylor Square
- Set amongst Surry Hills vibrant restaurant, cafe and bar scene
- High exposure location and only moments to Central Station and public transport