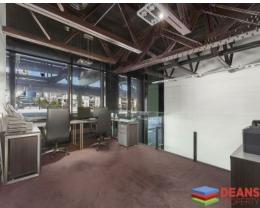

The property features an impressive interior designed fit out with exposed heritage timber/steel beams, souring ceilings, mezzanine floor with an abundance of natural light throughout.