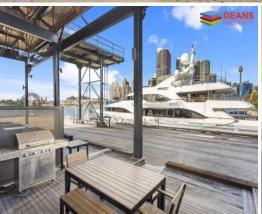

## Both offices feature:

- Kitchenette
- Shower and M/F toilet facilities
- 25 sqm deck looking out to Sydney Harbour
- 24 hour on site security
- End of Trip facilities in the complex
- Up to 1-2 undercover car spaces (at additional cost)