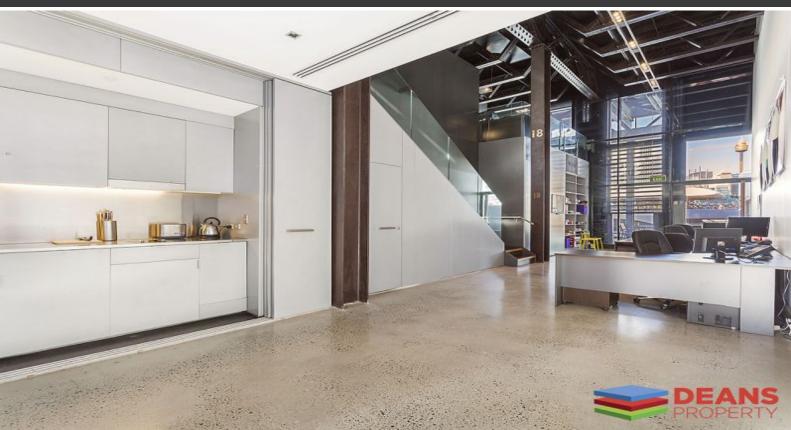

The property features an impressive interior designed fit out with exposed heritage timber/steel beams, souring ceilings, mezzanine floor with an abundance of natural light throughout.

## Both offices feature:

- Kitchenette
- Shower and M/F toilet facilities
- 25 sqm deck looking out to Sydney Harbour
- 24 hour on site security
- End of Trip facilities in the complex
- Up to 1-2 undercover car spaces (at additional cost)