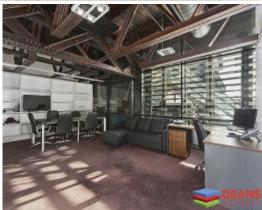

The property features an impressive interior designed fit out with exposed heritage timber/steel beams, souring ceilings, mezzanine floor with an abundance of natural light throughout.