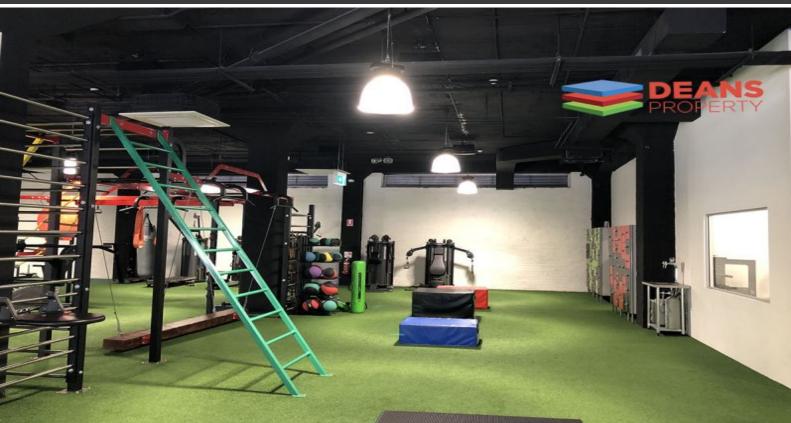

## **OPPORTUNITY FOR A GYM OR CREATIVE USER OR SHOWROOM!**

Opportunity for a gym/yoga/office/showroom, located in a prime position opposite the IBIS hotel and walking distance to the City, Darling Harbour and Star Casino. Premises is set up for a gym, but can easily be converted into a creative office or showroom.

## Features include:

- An additional separate office
- High ceilings
- Disabled access
- Existing male & female toilets and showers
- Disabled toilets
- This waterfront precinct is only a stroll to CBD, Town Hall Station, Darling Harbour