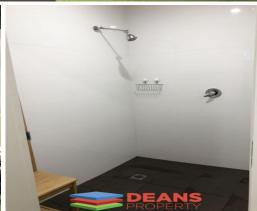

## Features include:

- An additional separate office
- High ceilings
- Disabled access
- Existing male & female toilets and showers
- Disabled toilets
- This waterfront precinct is only a stroll to CBD, Town Hall Station, Darling Harbour