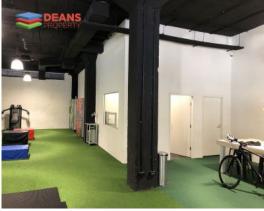

## **OPPORTUNITY FOR A GYM OR CREATIVE USER OR SHOWROOM!**

Opportunity for a gym/yoga/office/showroom, located in a prime position opposite the IBIS hotel and walking distance to the City, Darling Harbour and Star Casino. Premises is set up for a gym, but can easily be converted into a creative office or showroom.

## Features include:

- An additional separate office
- High ceilings
- Disabled access
- Existing male & female toilets and showers
- Disabled toilets
- This waterfront precinct is only a stroll to CBD, Town Hall Station, Darling Harbour