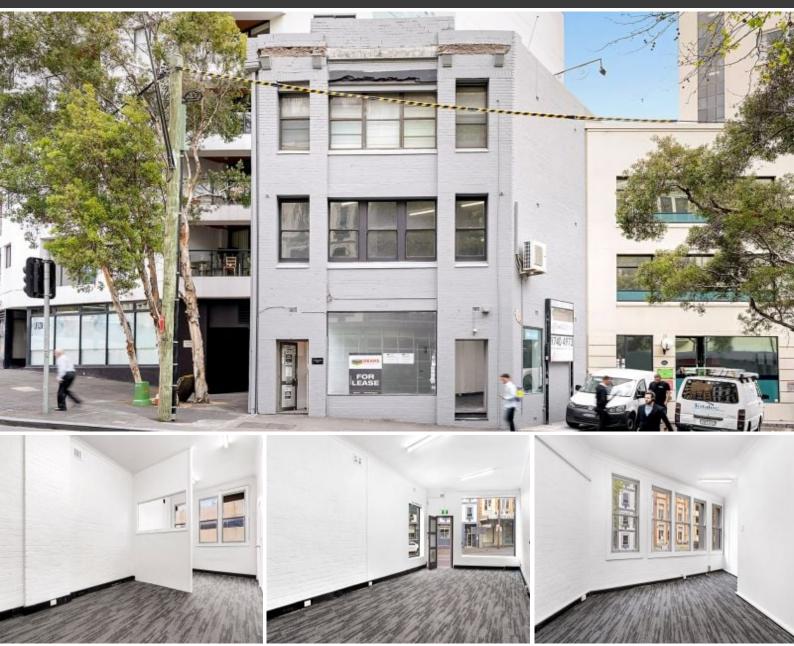

## **GROUND FLOOR/405 ELIZABETH STREET**

## SMALL BOUTIQUE OFFICE IN CONVENIENT LOCATION

This modern building couldn't be in a more convenient location, being only 60 seconds to Central Station & adjacent to the Light Rail connecting the Eastern Suburbs to the City.

Features include:

- 130 sqm Ground Floor open plan office suite
- 130 sqm On Level 1
- 260 sqm Combined Space
- Existing partitioning with executive office
- Breakout area & kitchenette
- 1 secure car space included