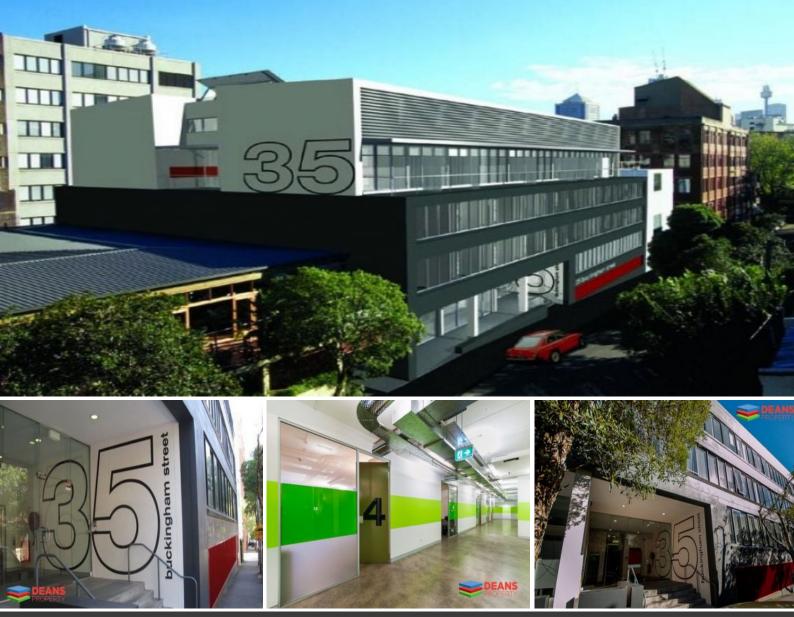

## **OFFICE SUITE/35 BUCKINGHAM STREET**

## **CREATIVE OFFICE SPACE NEXT TO CENTRAL STATION !**

This is a fantastic 2nd floor strata workspace or showroom offering everything the typical Surry Hills owner occupier or tenant demands stylish finishes, up to date services, great light, excellent common area facilities, convenient location. Great presentation and a terrific working lifestyle.

- Polished concrete flooring
- Internal kitchen
- 2 sides natural light
- Ducted air conditioning
- Over sized boardroom with breakout space
- Communal bathrooms with shower
- Funky breakout areas throughout building
- 1 minute to Central Station
- No parking
- Local cafes at your doorstep
- Available March 2019