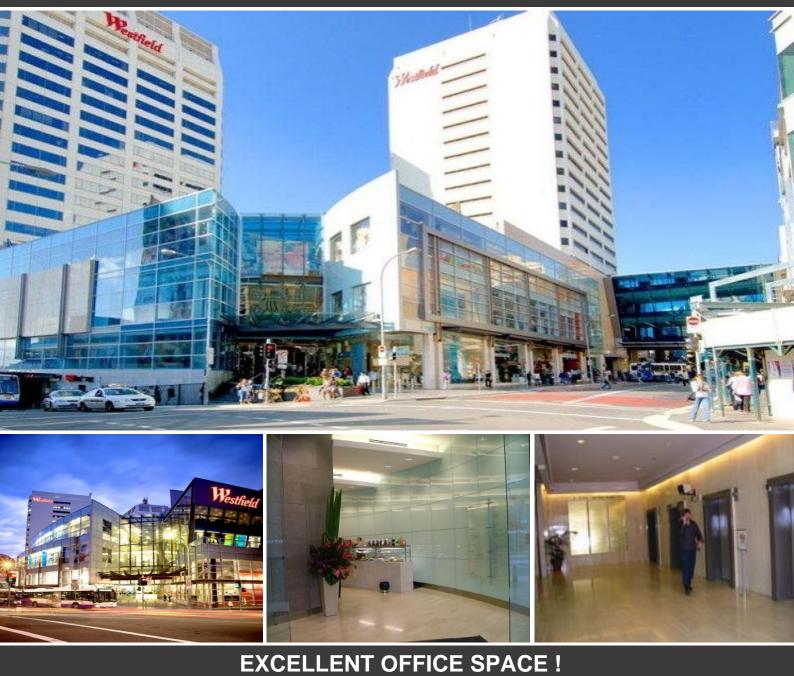

## **BONDI JUNCTION**

## SUITE 1904A/520 OXFORD STREET

Westfield Tower 1 is ideally located in the heart of Bondi Junction, opposite bus/rail interchange and Oxford Street Mall. Make the most of Westfield Shopping Centre literally at your footsteps.

Features include:

- Excellent coastal views
- Owner will assist with fit out
- 'A' Grade fit-outs
- Highest quality amenities and services
- Fully refurbished throughout with modern foyers & lifts
- One of Bondi Junction's best and most sought-after office towers
- Secure Parking available: Payable monthly under separate licence agreement