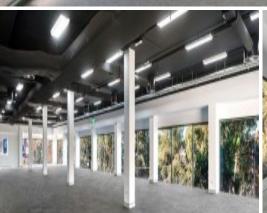

## **SYDNEY CORPORATE PARK**

Sydney Corporate Park is a 14.4 hectare mixed use estate with a diverse range of office, warehouse and retail businesses. There are over 80 businesses located on-site including Range Rover, Crunch Fitness, Marley Spoon and the Rocks Brewery.

## Features include:

- Range of office, warehouse, mixed-use and creative space
- Abundance of on-site amenity include cafés, gyms, child care and 24 hour security
- On-site parking
- Close to bus stops and train stations

## **Property Details**

Type Commercial Property Type Industrial Area 3020.8m2

Jackson Deans-Harvey P: 0449 877 100

M: 0449 877 100

E: jackson@deansproperty.com.au

Robert Deans P: 0416 048 788 M: 0416 048 788