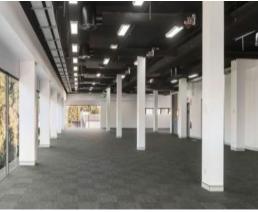

## **SYDNEY CORPORATE PARK**

Sydney Corporate Park is a 14.4 hectare mixed use estate with a diverse range of office, warehouse and retail businesses. There are over 80 businesses located on-site including Range Rover, Crunch Fitness, Marley Spoon and the Rocks Brewery.

## Features include:

- Range of office, warehouse, mixed-use and creative space
- Abundance of on-site amenity include cafés, gyms, child care and 24 hour security
- On-site parking
- Close to bus stops and train stations

## **Property Details**

Type Commercial Property Type Industrial Area 3020.8m2

Jackson Deans-Harvey P: 0449 877 100

M: 0449 877 100

E: jackson@deansproperty.com.au

Robert Deans P: 0416 048 788 M: 0416 048 788