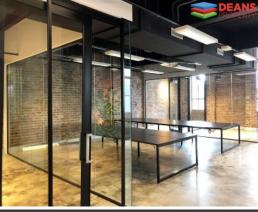

# FULLY FITTED OFFICE SPACE IN ULTIMO

Inspirational creative environment, incorporating original warehouse features seamlessly combined with all the requirements of modern day commercial space.

- High ceilings
- Exposed brick feature walls
- Polished concrete floors
- Secure building
- Shower and toilets in the suite
- Full Kitchenette
- Boardroom and Executive Suite
- Secure car parking available onsite at additional cost
- Close to public transport, Cafés & restaurants