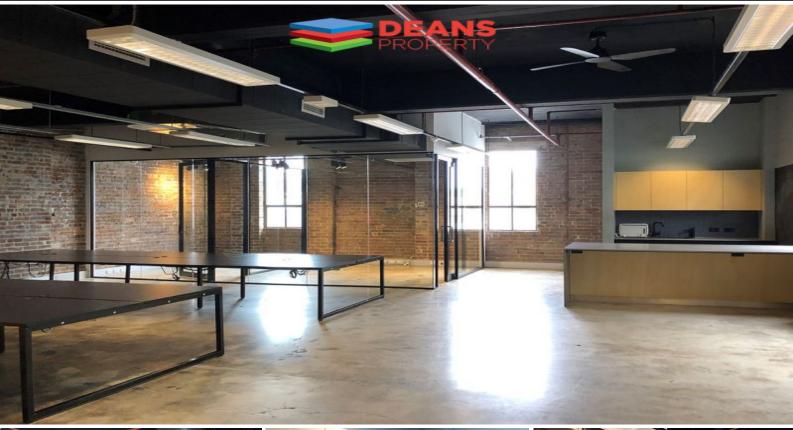

# FULLY FITTED OFFICE SPACE IN ULTIMO

Inspirational creative environment, incorporating original warehouse features seamlessly combined with all the requirements of modern day commercial space.

- High ceilings
- Exposed brick feature walls
- Polished concrete floors
- Secure building
- Shower and toilets in the suite
- Full Kitchenette
- Boardroom and Executive Suite
- Secure car parking available onsite at additional cost
- Close to public transport, Cafés & restaurants