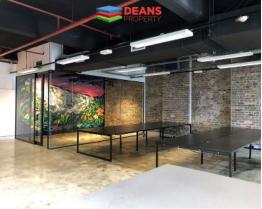

# FULLY FITTED OFFICE SPACE IN ULTIMO

Inspirational creative environment, incorporating original warehouse features seamlessly combined with all the requirements of modern day commercial space.

- High ceilings
- Exposed brick feature walls
- Polished concrete floors
- Secure building
- Shower and toilets in the suite
- Full Kitchenette
- Boardroom and Executive Suite
- Secure car parking available onsite at additional cost
- Close to public transport, Cafés & restaurants