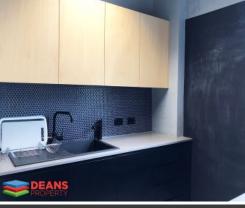

# FULLY FITTED OFFICE SPACE IN ULTIMO

Inspirational creative environment, incorporating original warehouse features seamlessly combined with all the requirements of modern day commercial space.

- High ceilings
- Exposed brick feature walls
- Polished concrete floors
- Secure building
- Shower and toilets in the suite
- Full Kitchenette
- Boardroom and Executive Suite
- Secure car parking available onsite at additional cost
- Close to public transport, Cafés & restaurants