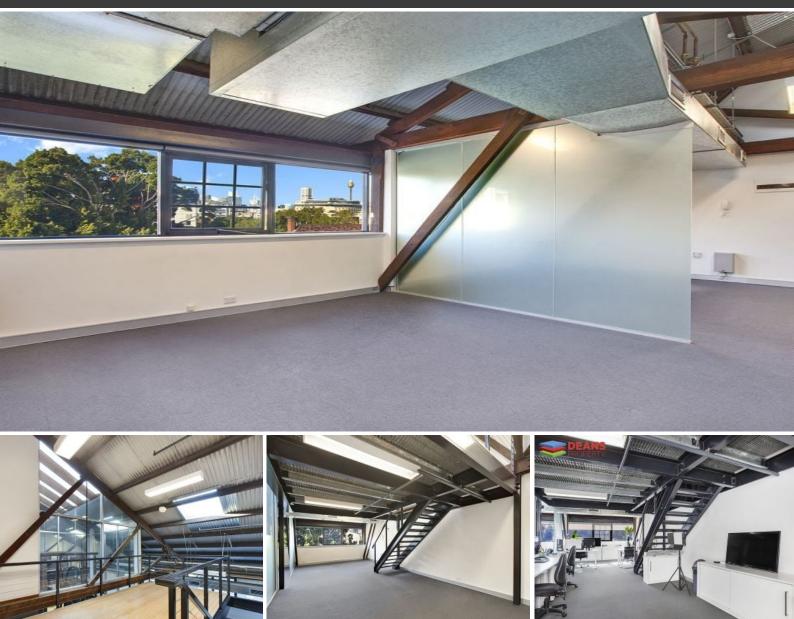

## AVAILABLE NOW - EXCELLENT OFFICE SUITE IN THE ICONIC 'COOPERAGE' BUILDING !

Located in one of Sydney's thriving city-fringe precincts, the office suite is set within the iconic 'Cooperage' building, and features a spacious open-plan design, high ceilings and exposed timber beams and trusses.

Features include:

- 78 sqm including a 16 sqm mezzanine
- Unbelievable 4th floor East facing boutique designer office
- Exposed beams with ducted air conditioning throughout
- Great natural light with function able windows
- Access to the common amenities and kitchen on the floor
- Access to on site swimming pool
- Tranquil location with delightful Sydney City Skyline & park views
- Car space available at extra cost plus lots of street parking
- Available now

Very rarely to creative offices of this nature become available with such additional lifestyle options!

Price Contact Agent