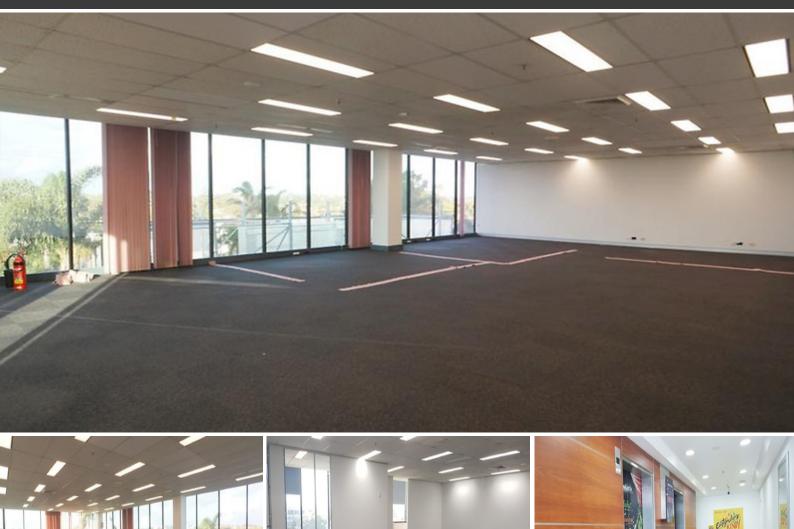

## WELL PRICED OFFICE SPACE !

Westfield's Eastgardens Office Tower is located in the Office Tower above Westfield Shoppingtown - Eastgardens.

Air conditioned excellent office.

Some partitioning, Internal kitchen.

The centre is a close to the major arterial roads Sydney International airport and a very populous area. Situated within a shopping complex and surrounded by low density residential properties.

Conveniently located with Westfield Shopping Centre & bus stop at your doorstep.