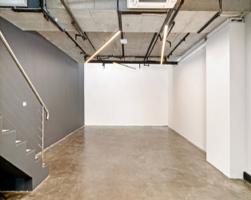

## Features include:

- Open Plan over 3 levels
- 115 sqm Site Area (approx.)
- 211 sqm Lettable (approx. Subject to Survey)
- 37 sqm Sunny Courtyard
- Excellent Natural Light
- Secured Alarmed Building
- Showers and M/F Facilities
- Kitchenette
- Currently Tenanted by Gym User
- Concrete Floors
- Zoning B4 Mixed Use
- Parking with Roller Shutter access
- Development potential (Subject to Council Approval)