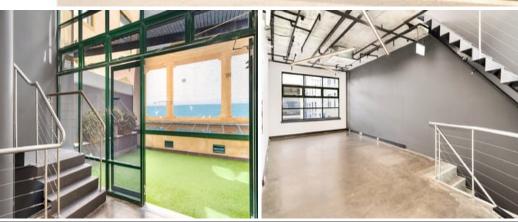

## Features include:

- Open Plan over 3 levels
- 115 sqm Site Area (approx.)
- 211 sqm Lettable (approx. Subject to Survey)
- 37 sqm Sunny Courtyard
- Excellent Natural Light
- Secured Alarmed Building
- Showers and M/F Facilities
- Kitchenette
- Currently Tenanted by Gym User
- Concrete Floors
- Zoning B4 Mixed Use
- Parking with Roller Shutter access
- Development potential (Subject to Council Approval)