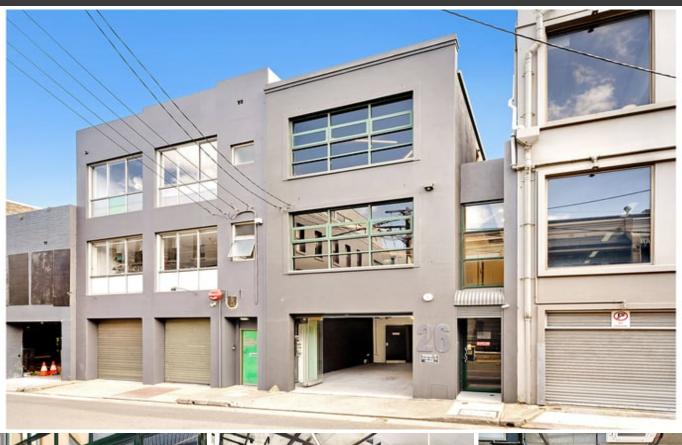

## FREEHOLD BOUTIQUE BUILDING WITH GROWTH POTENTIAL!

Located in the heart of Chippendale. Walking distance to the vibrant Central Park, Central Station, University of Technology and local popular hubs. A multitude of uses with development potential.

## Features include:

- Open Plan over 3 levels
- 115 sqm Site Area (approx.)
- 211 sqm Lettable (approx. Subject to Survey)
- 37 sqm Sunny Courtyard
- Excellent Natural Light
- Secured Alarmed Building
- Showers and M/F Facilities
- Kitchenette
- Currently Tenanted by Gym User
- Concrete Floors
- Zoning B4 Mixed Use
- Parking with Roller Shutter access
- Development potential (Subject to Council Approval)