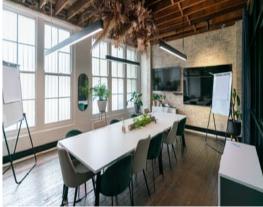

## STUNNING GROUND FLOOR OFFICE - RECENTLY RENOVATED

Located on a fantastic corner site with high traffic exposure and in the creative design hub of Glebe, you will be able to rub shoulders with some of the city fringe's best businesses.

This recently refurbished suite features:

- Large open plan area
- Beautiful wooden floors
- Brand new kitchen and bathrooms including shower
- Exposed brick walls & high ceilings
- Newly refurbished entrance way
- Excellent natural light
- Close to Glebe Point Road & Bus Stops
- Walking distance to Glebe Light Rail Station