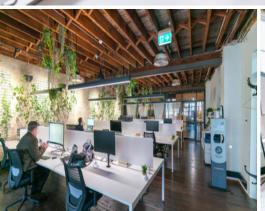

## STUNNING GROUND FLOOR OFFICE - RECENTLY RENOVATED

Located on a fantastic corner site with high traffic exposure and in the creative design hub of Glebe, you will be able to rub shoulders with some of the city fringe's best businesses.

This recently refurbished suite features:

- Large open plan area
- Beautiful wooden floors
- Brand new kitchen and bathrooms including shower
- Exposed brick walls & high ceilings
- Newly refurbished entrance way
- Excellent natural light
- Close to Glebe Point Road & Bus Stops
- Walking distance to Glebe Light Rail Station