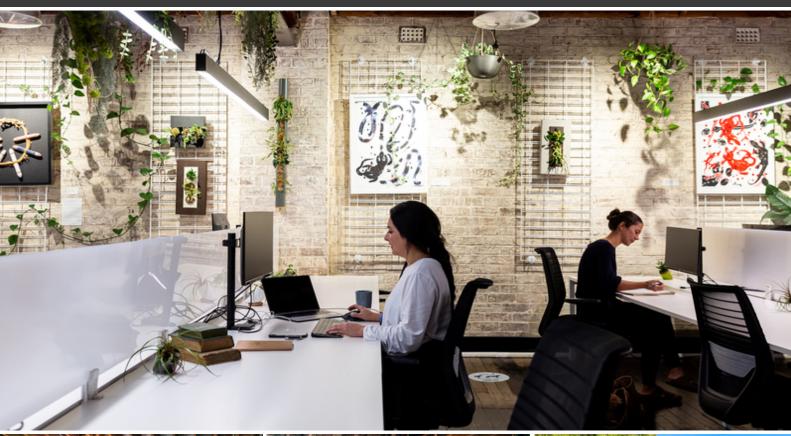

## STUNNING GROUND FLOOR OFFICE - RECENTLY RENOVATED

Located on a fantastic corner site with high traffic exposure and in the creative design hub of Glebe, you will be able to rub shoulders with some of the city fringe's best businesses.

This recently refurbished suite features:

- Large open plan area
- Beautiful wooden floors
- Brand new kitchen and bathrooms including shower
- Exposed brick walls & high ceilings
- Newly refurbished entrance way
- Excellent natural light
- Close to Glebe Point Road & Bus Stops
- Walking distance to Glebe Light Rail Station