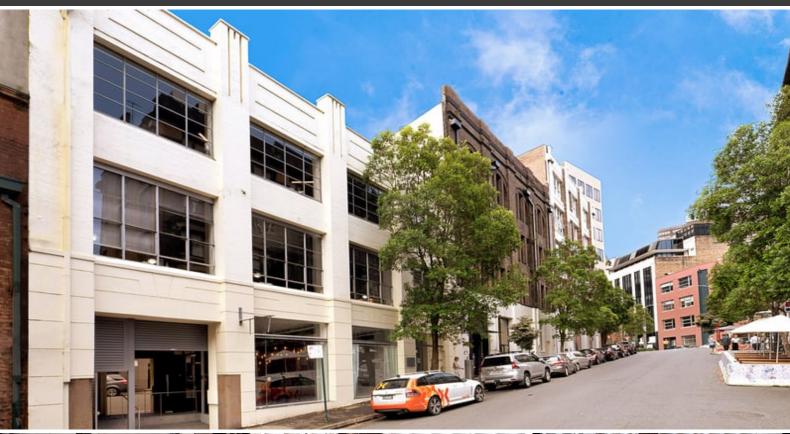

## **CREATIVE SPACE IN SURRY HILLS' CREATIVE HUB**

Presenting this rare ground floor showroom / office on one of Surry Hills' most affluent streets with the likes of NOMADS, Chin Chin and other creative agencies. Foster Street is positioned at the northern end of Surry Hills, easily accessible from major train stations and within walking distance to Oxford street and the Sydney CBD.

## Features include:

- Ground floor tenancy with private foyer / loading area
- Enormous ceiling height soaring from 3.5 metres to 7 metres
- Rare mix of timber and concrete flooring
- Versatile offering with separated areas throughout entire tenancy
- Private amenities including M & F Bathrooms with showers
- Signage and branding potential out onto busy Foster Street