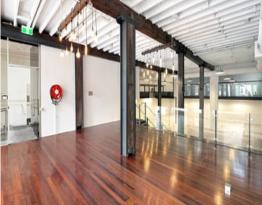

## Features include:

- Ground floor tenancy with private foyer / loading area
- Enormous ceiling height soaring from 3.5 metres to 7 metres
- Rare mix of timber and concrete flooring
- Versatile offering with separated areas throughout entire tenancy
- Private amenities including M & F Bathrooms with showers
- Signage and branding potential out onto busy Foster Street