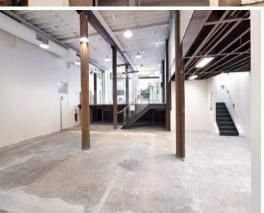

## Features include:

- Ground floor tenancy with private foyer / loading area
- Enormous ceiling height soaring from 3.5 metres to 7 metres
- Rare mix of timber and concrete flooring
- Versatile offering with separated areas throughout entire tenancy
- Private amenities including M & F Bathrooms with showers
- Signage and branding potential out onto busy Foster Street