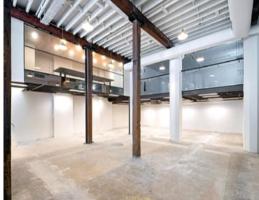

## Features include:

- Ground floor tenancy with private foyer / loading area
- Enormous ceiling height soaring from 3.5 metres to 7 metres
- Rare mix of timber and concrete flooring
- Versatile offering with separated areas throughout entire tenancy
- Private amenities including M & F Bathrooms with showers
- Signage and branding potential out onto busy Foster Street