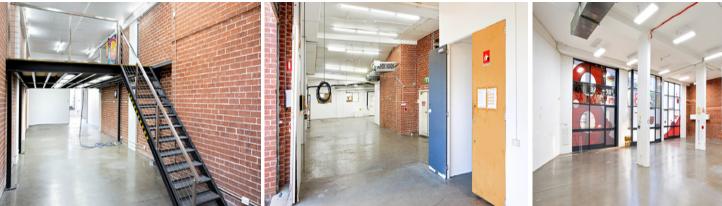

## Features include:

- Secure high profile commercial space on main road into city fringe
- Additional 35 sqm mezzanine (storage) available
- Signage rights (STCA) on building on major arterial to city
- Natural light with all office lighting converted to LED
- High speed quality internet connection
- Vaulted ceilings and expansive floor plan
- Polished concrete floors and air-conditioned throughout
- Access to loading dock & roller shutter
- Flexible leasing options
- 6 minutes walk to Redfern Station Just 550m away!
- Secure on-site parking 5 car spaces available !