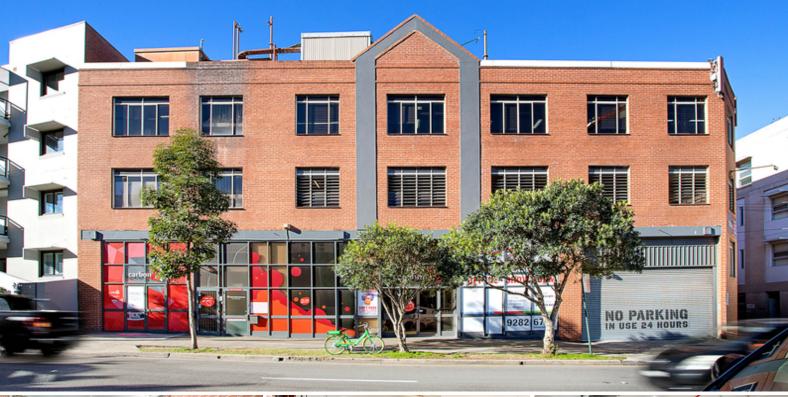

## GROUND FLOOR COMMERCIAL SUITE WITH LOADING DOCK + ROLLER SHUTTER!

Deans Property is proud to present this office / showroom located just 550m away from Redfern Station & minutes from the Australian Technology Park the new epicentre for technology in Sydney.

## Features include:

- Secure high profile commercial space on main road into city fringe
- Additional 35 sqm mezzanine (storage) available
- Signage rights (STCA) on building on major arterial to city
- Natural light with all office lighting converted to LED
- High speed quality internet connection
- Vaulted ceilings and expansive floor plan
- Polished concrete floors and air-conditioned throughout
- Access to loading dock & roller shutter
- Flexible leasing options
- 6 minutes walk to Redfern Station Just 550m away!
- Secure on-site parking 5 car spaces available !