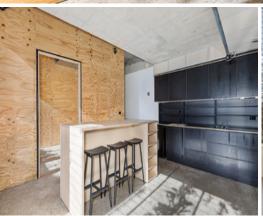

## Features include:

- New interior loaded with well-being features
- Exceptional natural light and ventilation
- Full internal kitchen with matt black finish
- NW aspect with direct indoor sunlight
- Fibre broadband, nominal maximum download/upload 100/40 speed
- Ducted air-conditioning
- Flexible leasing terms, ideal for start ups (minimum 1 year lease)