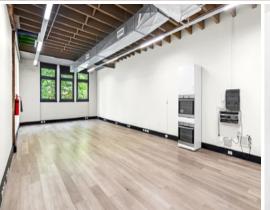

The suite is situated on the Western side of the building and looks out over leafy Mountain Street, and features:

- Creative 67 sqm work space
- New polished timber flooring
- Character space with high ceiling & exposed timber beams
- Abundant natural light
- Potentially up to 6-10 work stations
- Private kitchenette & exposed ducted air conditioning
- Short or long term leases accepted
- Amenities & showers in common area