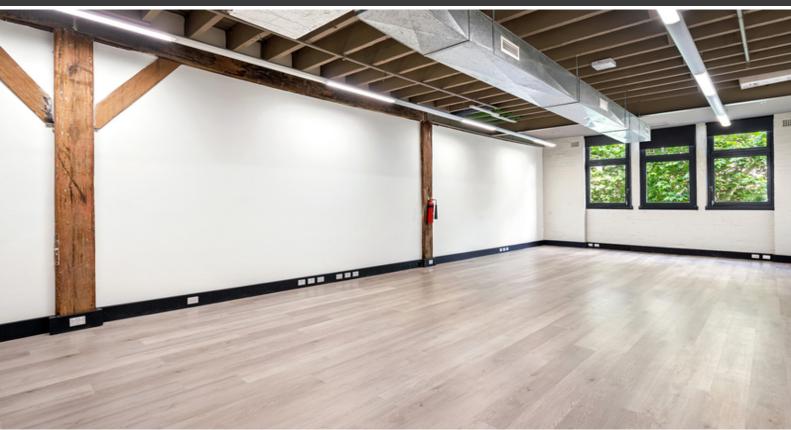

The suite is situated on the Western side of the building and looks out over leafy Mountain Street, and features:

- Creative 67 sqm work space
- New polished timber flooring
- Character space with high ceiling & exposed timber beams
- Abundant natural light
- Potentially up to 6-10 work stations
- Private kitchenette & exposed ducted air conditioning
- Short or long term leases accepted
- Amenities & showers in common area