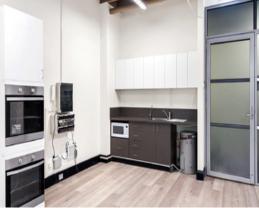

The suite is situated on the Western side of the building and looks out over leafy Mountain Street, and features:

- Creative 67 sqm work space
- New polished timber flooring
- Character space with high ceiling & exposed timber beams
- Abundant natural light
- Potentially up to 6-10 work stations
- Private kitchenette & exposed ducted air conditioning
- Short or long term leases accepted
- Amenities & showers in common area