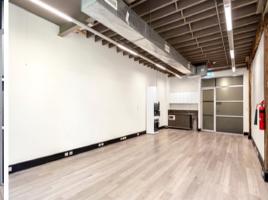

The suite is situated on the Western side of the building and looks out over leafy Mountain Street, and features:

- Creative 67 sqm work space
- New polished timber flooring
- Character space with high ceiling & exposed timber beams
- Abundant natural light
- Potentially up to 6-10 work stations
- Private kitchenette & exposed ducted air conditioning
- Short or long term leases accepted
- Amenities & showers in common area