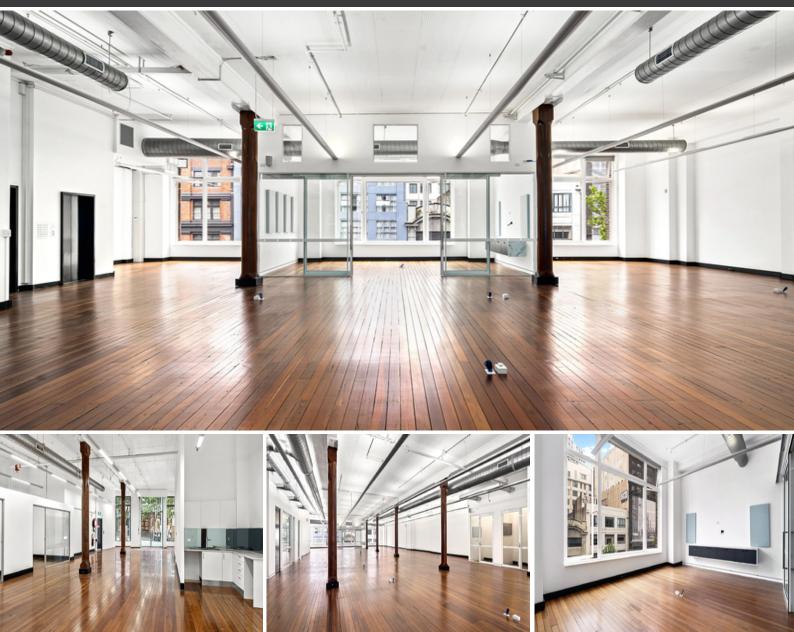

## **IMMACULATE SURRY HILLS CREATIVE OFFICE - AVAILABLE NOW !**

Deans Property proudly presents this stunning classic warehouse style office in the Commercial District of Surry Hills.

Rarely do spaces of this appeal and character hit the market, offering a brilliant creative warehouse style whole floor of 619 sqm in possibly the best location in Surry Hills' media and advertising agency precinct.

Features include:

- Recently renovated floor
- Polished timber flooring with exposed timber columns
- Soaring 4.3 metre high ceilings
- Abundance of natural light with large windows on either side.
- Dual Street Access for dual branding if it serves. Foster Street or Wentworth Avenue both come from refurbished foyers

Positioned close to Foster St cafes and bars, a short walk to the CBD, and offers a brilliant working environment to encourage your business to thrive!

Price Contact Agent