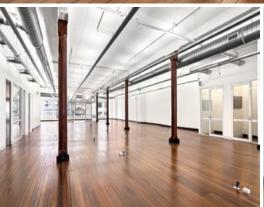

## STUNNING SURRY WAREHOUSE CONVERSION - AVAILABLE NOW!

Open Plan "trendy" space with polished timber floorboards & high ceilings, this ground floor showroom is now available to lease. With direct access & exposure out onto Foster Street, this tenancy is perfect for a retail, office or showroom user looking to move into Surry Hills.

## Features include:

- Creative inspired ground showroom/office
- Original timber columns with polished timber flooring
- Soaring 4.3 Metre high ceilings with exposed A/C ducting
- Centrally located between Museum Station (4-minute walk) & Central station (6-minute walk)
- Internal male & female amenities
- Long term leasing options available
- Available immediately