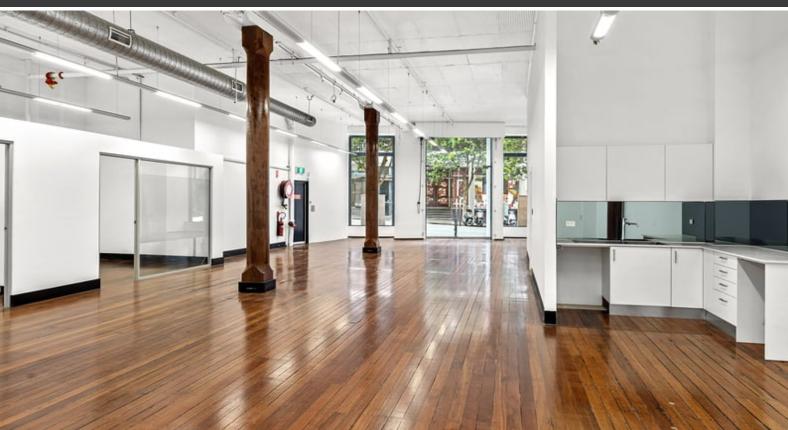

## STUNNING SURRY WAREHOUSE CONVERSION - AVAILABLE NOW!

Open Plan "trendy" space with polished timber floorboards & high ceilings, this ground floor showroom is now available to lease. With direct access & exposure out onto Foster Street, this tenancy is perfect for a retail, office or showroom user looking to move into Surry Hills.

## Features include:

- Creative inspired ground showroom/office
- Original timber columns with polished timber flooring
- Soaring 4.3 Metre high ceilings with exposed A/C ducting
- Centrally located between Museum Station (4-minute walk) & Central station (6-minute walk)
- Internal male & female amenities
- Long term leasing options available
- Available immediately