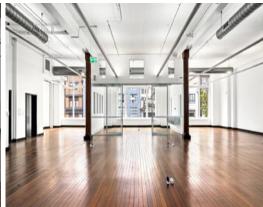

## STUNNING SURRY WAREHOUSE CONVERSION - AVAILABLE NOW!

Open Plan "trendy" space with polished timber floorboards & high ceilings, this ground floor showroom is now available to lease. With direct access & exposure out onto Foster Street, this tenancy is perfect for a retail, office or showroom user looking to move into Surry Hills.

## Features include:

- Creative inspired ground showroom/office
- Original timber columns with polished timber flooring
- Soaring 4.3 Metre high ceilings with exposed A/C ducting
- Centrally located between Museum Station (4-minute walk) & Central station (6-minute walk)
- Internal male & female amenities
- Long term leasing options available
- Available immediately