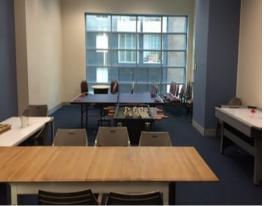

Features of suite 104 include:

- East facing suite
- Views over Sussex Street
- Existing Kitchenette
- Floor to ceiling glass windows
- Shower facilities
- Available March 2020

For any further questions or if you wish to arrange an inspection please feel free to contact Deans Property today!