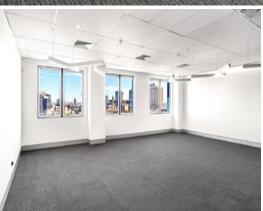

## **MODERN OFFICE SUITE IN SURRY HILLS!**

Bringing to the market this sun-filled tenth floor office. The office is situated in a prime location, a short 6-minute walk from Museum Station & 10 minutes from Central Station. This building features a ground floor cafe with a shared ground floor courtyard & triple lift access into the upper floors.

## Features include:

- 131 sqm spacious office suite
- Existing boardroom with additional meeting room/executive office
- Internal storage/print room + designated IT/server room with A/C
- Affordable secure car space available on Poplar street (Separate license agreement)
- Great views out onto Harmony Park
- End-of-Trip facilities with Male + Female showers on levels 5-8 & bike racks on ground garden
- Available January 2020