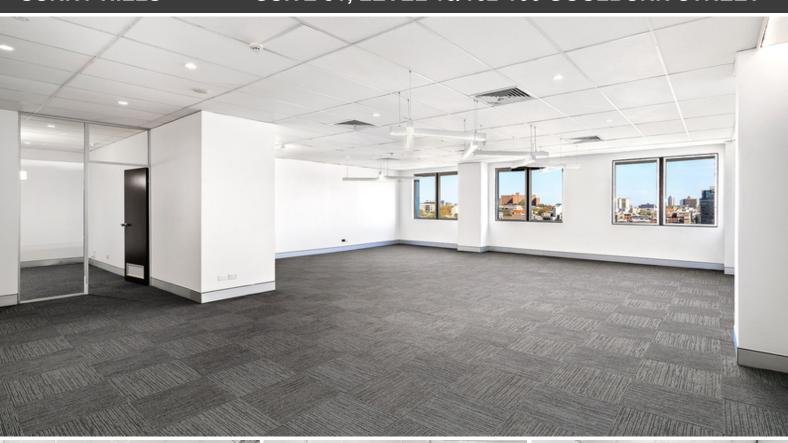

## **MODERN OFFICE SUITE IN SURRY HILLS!**

Bringing to the market this sun-filled tenth floor office. The office is situated in a prime location, a short 6-minute walk from Museum Station & 10 minutes from Central Station. This building features a ground floor cafe with a shared ground floor courtyard & triple lift access into the upper floors.

## Features include:

- 131 sqm spacious office suite
- Existing boardroom with additional meeting room/executive office
- Internal storage/print room + designated IT/server room with A/C
- Affordable secure car space available on Poplar street (Separate license agreement)
- Great views out onto Harmony Park
- End-of-Trip facilities with Male + Female showers on levels 5-8 & bike racks on ground garden
- Available January 2020