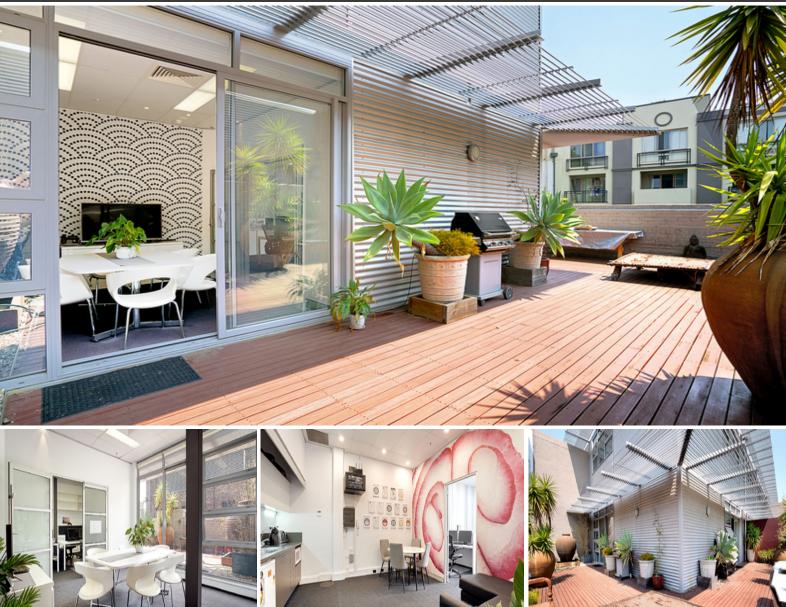

## **CREATIVE OFFICE WITH EXPANSIVE PRIVATE DECK!**

This warehouse office conversion offers a creative space with a private terrace in the heart of Ultimo. Located within walking distance to Central Station & only a block away from Broadway Shopping Centre, this ideal creative space will not last long!

Features include:

- 74.4 sqm creative office with a boardroom
- Expansive private terrace
- High Speed Optic Fibre Internet is available
- Abundant natural light
- Includes 1 car space
- Ducted air-conditioning
- Security building
- Walking distance to Central Station
- Close proximity to universities and education centres
- Located in an IT, media and marketing hub