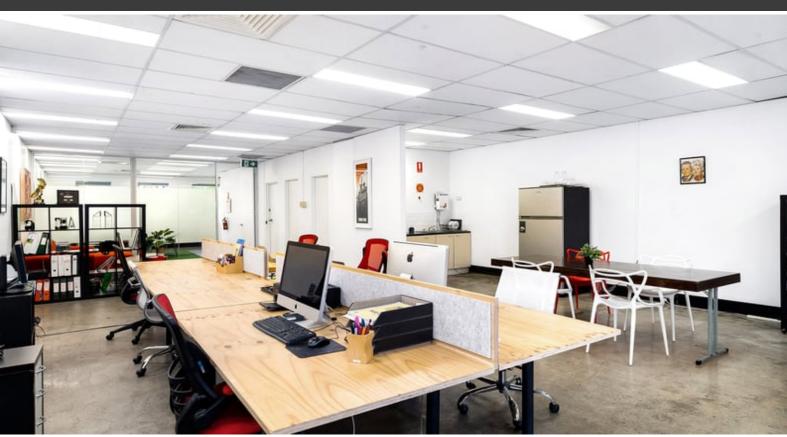

#### Features include:

- Air conditioning, polished concrete floors + high ceilings
- Large and flexible open work areas
- Boardroom and kitchenette
- Excellent natural light
- Male and female amenities
- Secure parking available at additional cost