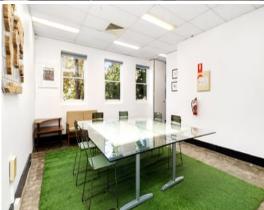

#### Features include:

- Air conditioning, polished concrete floors + high ceilings
- Large and flexible open work areas
- Boardroom and kitchenette
- Excellent natural light
- Male and female amenities
- Secure parking available at additional cost