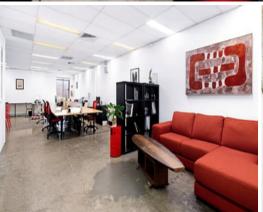

#### Features include:

- Air conditioning, polished concrete floors + high ceilings
- Large and flexible open work areas
- Boardroom and kitchenette
- Excellent natural light
- Male and female amenities
- Secure parking available at additional cost