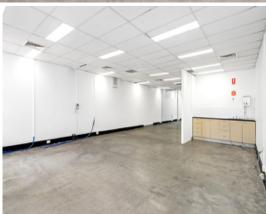

## Features include:

- Spaces of 100 sqm to 370 sqm available in the building
- Air conditioning, polished concrete floors + high ceilings
- Large and flexible open work areas
- Boardroom and kitchenette
- Excellent natural light
- Male and female amenities
- Secure parking available at additional cost
- Just a 350 metre walk to Redfern Station
- Walking distance to Central Station, approximately 15 to 20 minutes
- Located in the heart of Redfern's vibrant urban village