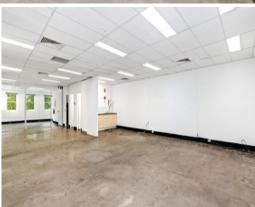

## Features include:

- Spaces of 100 sqm to 370 sqm available in the building
- Air conditioning, polished concrete floors + high ceilings
- Large and flexible open work areas
- Boardroom and kitchenette
- Excellent natural light
- Male and female amenities
- Secure parking available at additional cost
- Just a 350 metre walk to Redfern Station
- Walking distance to Central Station, approximately 15 to 20 minutes
- Located in the heart of Redfern's vibrant urban village