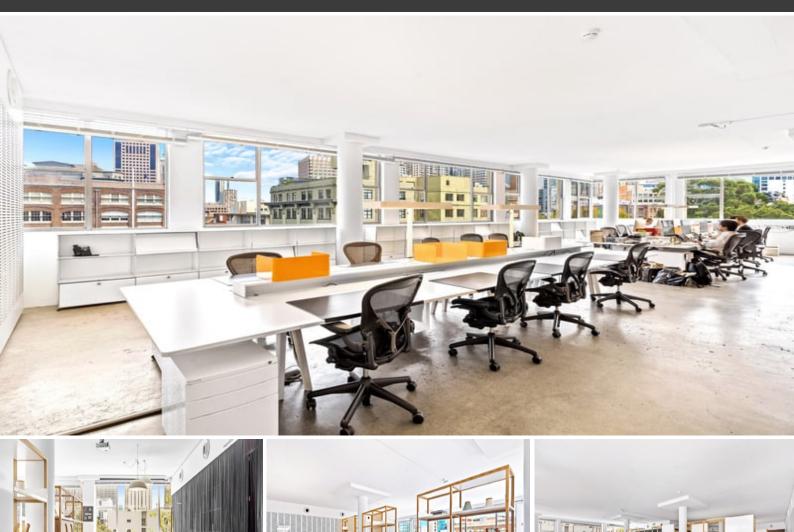

## Features Include:

- Fully fitted office with exceptional outlook over Surry Hills
- 36 to 44 designer work stations
- Exclusive male and female amenities
- Hidden kitchen and break out area
- Large windows providing great natural light
- Polished concert floors with acoustic fit-out
- Close proximity to vibrant restaurants, cafe's and shopping centres!