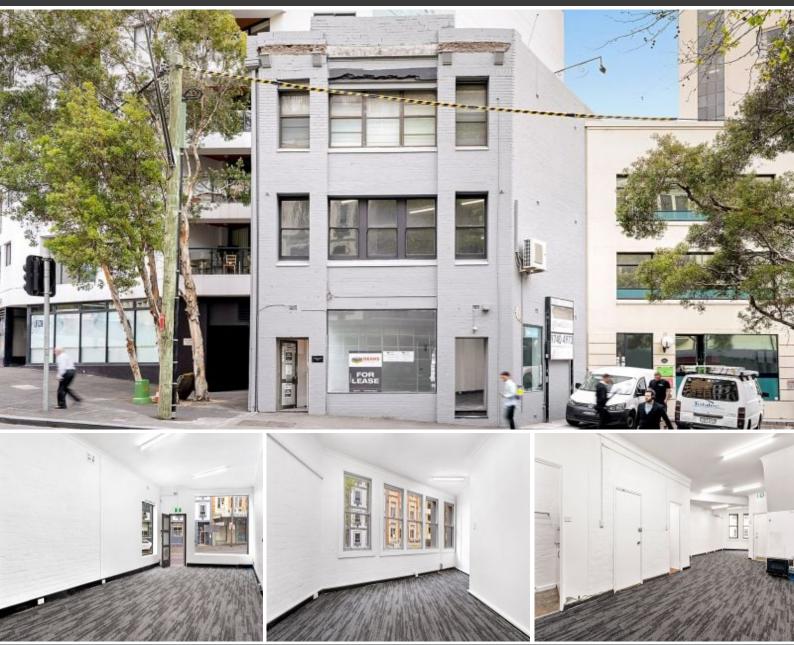

## LEVEL 1/405 ELIZABETH STREET

## **1ST FLOOR RENOVATED OFFICE - MOMENTS TO CENTRAL STATION**

This modern building couldn't be in a more convenient location, being only 60 seconds to Central Station & adjacent to the Light Rail connecting the Eastern Suburbs to the City.

Features include:

- 130 sqm Ground Floor open plan office suite
- 130 sqm Level 1
- 260 sqm Combined Space
- Existing partitioning with executive office
- Breakout area & kitchenette
- 1 secure car space included