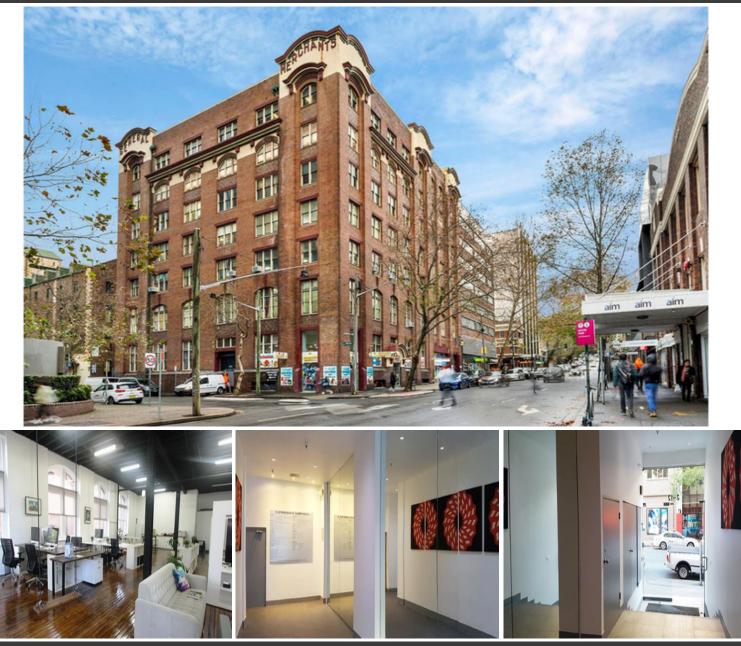

## PRIME SURRY HILLS LOCATION

This warehouse conversion is located across the road from central station and has the bustle of Foveaux Street on your doorstep. This has everything the typical Surry Hills owner occupier or tenant demands stylish finishes, up to date services, great light, excellent common area facilities, convenient location. Great presentation and a terrific working lifestyle.

Features include:

- 103.6 sqm warehouse style office space
- Abundance of natural light
- Timber floors
- Air-conditioned and private kitchenette
- Close to Central Station
- Garbage Fee: \$50.00 per month + GST
- Car space if required: \$500.00 per month + GST