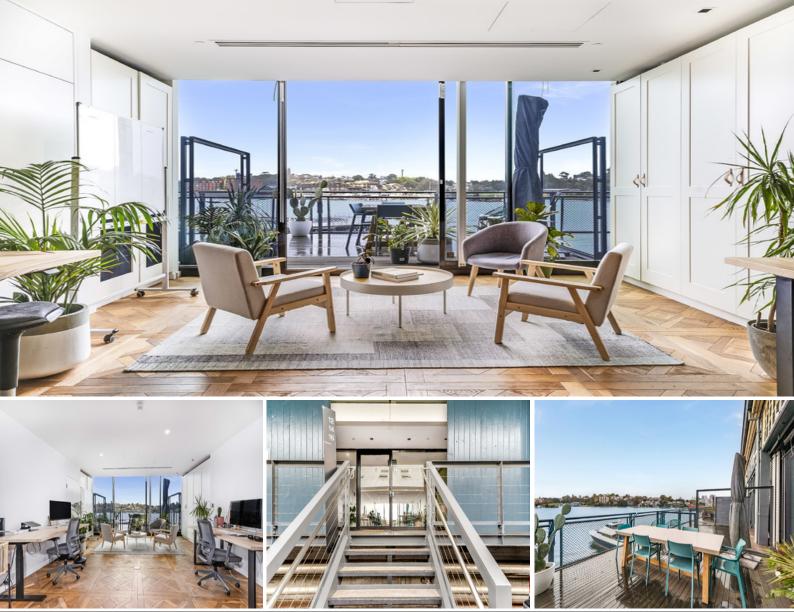

## **EXCELLENT WATERFRONT CREATIVE OFFICE WITH EXCLUSIVE BALCONY**

This superb suite is located on the Western side of Jones Bay Wharf. Offering tremendous views from an exclusive terrace balcony, this stunning commercial suite is one not to be missed!

Features include:

- 74 sqm open plan office, leading out onto an exclusive terrace
- Exclusive outdoor sun-drenched terrace facing the water
- Flexible Internal fit-out capability
- 1 car space available
- Available now!