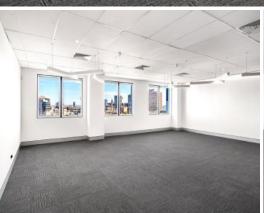

## **MOTIVATED LANDLORD - REFURBISHED SUITE**

Deans Property is proud to present this refurbished opportunity to market. Located on the 10th floor with outstanding park and district views towards South Sydney. Being a short 6-minute walk from Museum Station & 10 minutes from Central Station. This building features a ground floor cafe with a shared ground floor courtyard & triple lift access into the upper floors.

## Features include:

- Recently refurbished floor with leafy outlook
- Open plan workspace with brand new carpet
- Designated IT / Server room + storage
- Existing Boardroom / Meeting area
- Secure car space available at additional cost
- Great views out onto Harmony Park
- End-of-Trip facilities with Male + Female showers on Levels 5 & 7 & bike racks on ground garden