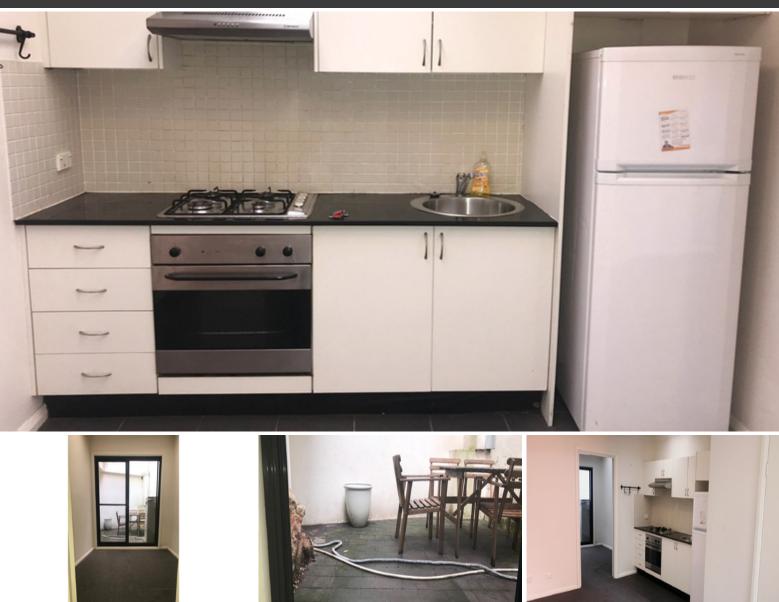

## SPACIOUS ONE BEDROOM APARTMENT WITH PRIVATE COURTYARD!! (VIA SHEPHERD LANE)

Ideally located in the leafy suburb of Chippendale, this private 1 bedroom apartment is a must see! This spacious 1 bedroom residence features a private outdoor entertaining courtyard.

Just a short walk to Central Station, Broadway Shopping Centre, Sydney University, UTS & a variety of cafes/restaurants and amenities. Features Include:

- Private entertaining courtyard
- Granite bench-top Kitchen with gas cook-top
- Fridge Included
- One bedroom with access to private courtyard
- Carpeted throughout
- Washing machine
- Right near Broadway Sydney & Central Park shopping centres
- Walking distance to major bus and train stations, 10 minute walk to Central Station
- Close proximity to universities such at UTS, Notre Dame & Sydney University
- Available now!